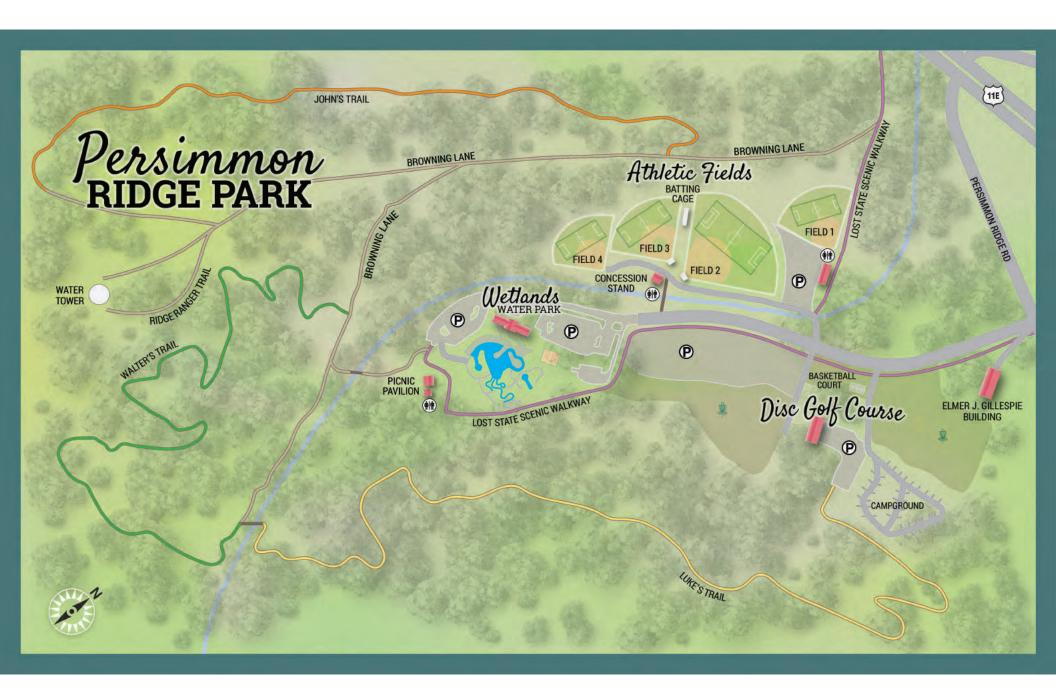

Persimmon Ridge Park is Jonesborough's flagship green space featuring over 130 acres of biking and hiking trails, the Lost State Scenic Walkway, baseball fields, a basketball court, a playground for children of all ages and a family-friendly water park. An 18-hole disc golf course is a popular feature of the park. Located just 1 mile from downtown Jonesborough, Persimmon Ridge Park is a great place to enjoy a beautiful day with your friends or a picnic with your family.