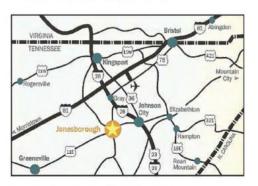

Persimmon Ridge Park is Jonesborough's flagship green space featuring over 130 acres of biking and hiking trails, the Lost State Scenic Walkway, baseball fields, a basketball court, a playground for children of all ages and a family-friendly water park. An 18-hole disc golf course is a popular feature of the park. Located just 1 mile from downtown Jonesborough, Persimmon Ridge Park is a great place to enjoy a beautiful day with your friends or a picnic with your family.