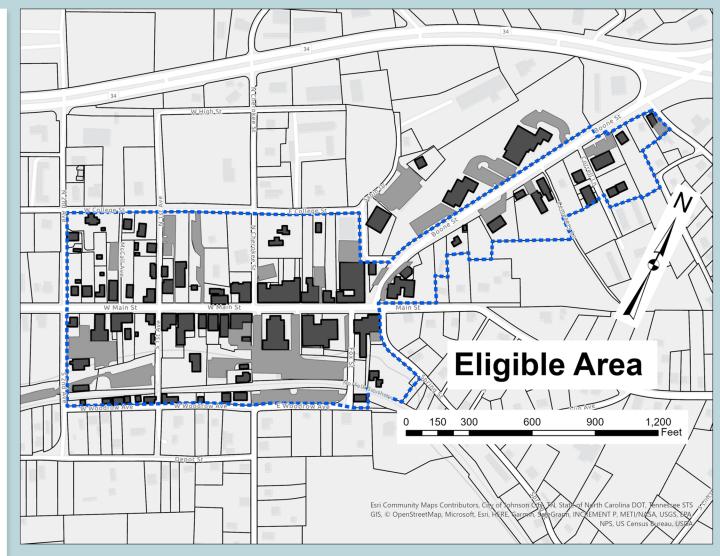

A LOW INTEREST LOAN OF UP TO \$25,000. A SECOND POSITION LOAN BEHIND A BANK LOAN FOR ANY EXISTING OR NEW BUSINESS WITHIN THE DOWNTOWN JONESBOROUGH DISTRICT (SEE MAP).

A LOAN FOR RENOVATION COSTS ABOVE THE BANK LOAN