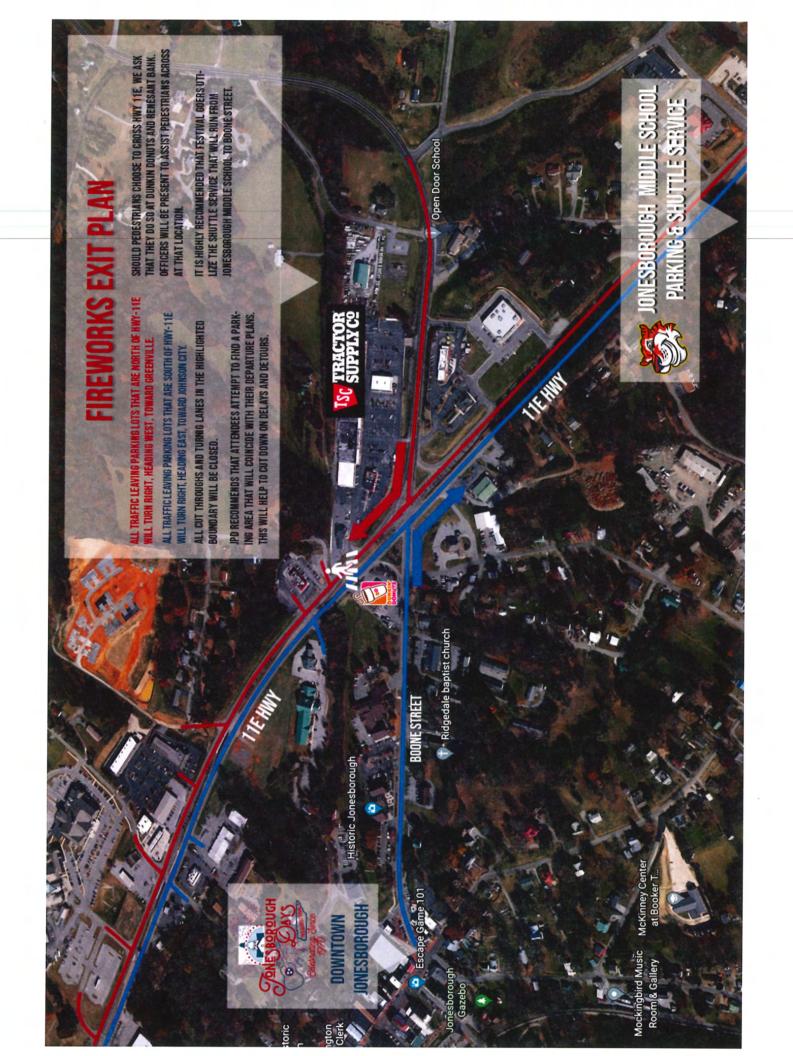

Recreations approval.

# **Activities and Areas During Festival:**

- Parade will be Thursday, July 4<sup>th</sup> at 10 a.m.
- Fireworks will be Saturday, July 6th at 10 p.m.
- Hours for Doc's Front Porch: Saturday 12 p.m. and 6 p.m.
- Beer Garden each evening from 5 p.m. 10 p.m. on the Plaza
- Patriot Park behind the Storytelling Center in cooperation with JBO Athletic Boosters
- Main Stage Music Thursday-Saturday from 6 p.m. 10 p.m., Eastside of the Courthouse
- Contests and Socials the afternoons each day
- Food Vendors will be set-up on the West side of the Courthouse
- Craft Vendors will be set-up all along Main Street

Streets will close at 5:00 pm on Wednesday, July 3<sup>rd</sup> for set-up.

Merchant parking will be in the Courthouse and Parson's Table Parking Lots all weekend.





# TOWN OF JONESBOROUGH BOARD OF MAYOR AND ALDERMEN AGENDA PRESENTATION

| DATE:     | APRIL 8, 2024                    | AGENDA ITEM #:_           | Consent Agenda<br>8-a |
|-----------|----------------------------------|---------------------------|-----------------------|
| SUBJECT:_ | Personnel – Boring Machine Opera | ator to an Equipment Oper | rator III Position    |

# **BACKGROUND**:

During a recent departmental review of position descriptions, Kevin Brobeck, Utility Manager, requested a review of the boring machine operator. The position is currently in the Equipment Operator II position description, and is a grade 5 position in the Town's compensation plan.

This is one of the most technical pieces of equipment to operate that the Town owns. It is a \$250,000.00 piece of equi