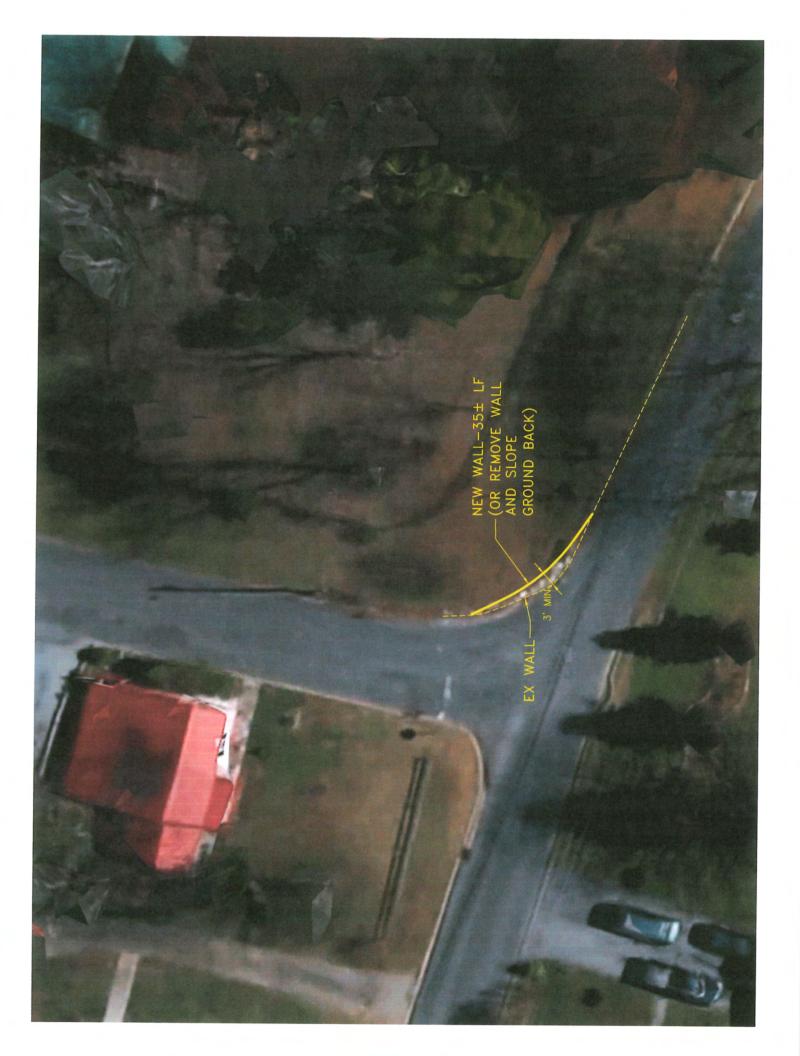

|

BOARD OF MAYOR AND ALDERMEN
OF JONESBOROUGH, TENNESSEE

|                                 | CHUCK VEST, Mayor |  |  |  |
|---------------------------------|-------------------|--|--|--|
| ATTEST:                         |                   |  |  |  |
|                                 |                   |  |  |  |
| JANET JENNINGS, Town Recorder   |                   |  |  |  |
|                                 |                   |  |  |  |
| APPROVED AS TO FORM:            |                   |  |  |  |
|                                 |                   |  |  |  |
| JAMES R. WHEELER, Town Attorney |                   |  |  |  |

By:\_\_\_\_\_



| DATE:     | APRIL 8, 2024            | AGENDA ITEM #:                         | 7-C                    |
|-----------|--------------------------|----------------------------------------|------------------------|
| SUBJECT:_ | Contract for Easement Ac | equisition Services for 24" Water Tran | <u>nsmission Li</u> ne |

#### **BACKGROUND:**

As you are aware, the town is working with USDA to seek funding for the 24" Water Transmission Line Upgrades and one of the major components to complete is securing both temporary construction easements and permanent utility easements with property owners in which the transmission line is located within their property. There are approximately 140 property owners to work with to secure said easements. Letters from the town were sent out to these owner