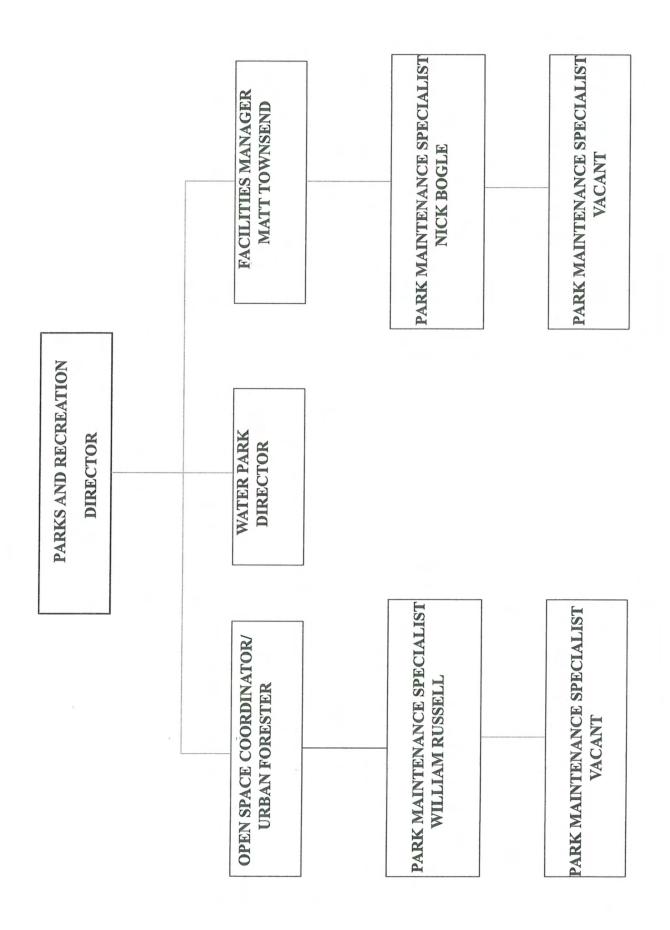

enance Specialist III.

Attached is the organization chart for the re-organized Parks and Recreation Department.

Attached are the position descriptions for the re-organization.

# RECOMMENDATION:

- Approve the re-organization of the Parks and Recreation Department as presented.
- Approve Matt Townsend as the Parks Facilities Manager.
- Approve Park Maintenance Specialist II at Grade 3 of the Town's compensation plan as the employee in that position can operate equipment as outlined in Equipment Operator I.
- Approve Nick Bogle as a Park Maintenance Specialist II.
- Approve Park Maintenance Worker III as position is certified in spraying herbicide and/or pesticide as a grade 5 position on the Town's compensation plan.
- Approve William "Beebo" Russell as Park Maintenance Specialist III.



# PARKS AND RECREATION DIRECTOR

GENERAL DESCRIPTION: Performs complex technical and administrative work in managing, directing, supervising, and coordinating various recreation programs for the Community, including the maintenance of parks and related facilities. General duties include professional and administrative responsibility in planning, directing, and supervising the work of full-time and part-time staff that includes Parks and Open Spaces, Walkway System, Playgrounds, Wetlands Water Park, Athletic Facilities and Programs, Recreation Facilities, Landscape and Streetscape. Duties also include developing and managing the Department Budget, and providing staff support to advisory boards and committees. This position is under the direct supervision of the Operations Manager and the