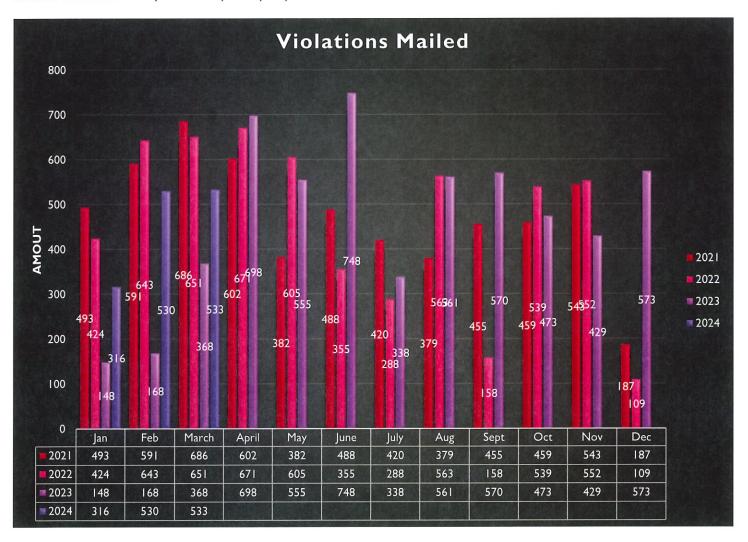

41) CAD Entries for the month of March.



# DEPARTMENT of PUBLIC SAFETY

123 BOONE STREET JONESBOROUGH TN 37659 PHONE 423-753-1053 FAX 423-753-1072

# March 2024 Redflex Report

From March 1<sup>st</sup> through March 31<sup>st</sup> the traffic cameras registered a total of (**784**) violations with (**251**) violations remaining for processing. Of the total violations, Redflex and Jonesborough officers rejected (**155**) resulting in (**533**) violations mailed. The primary reasons for violations being rejected are Plate/Vehicle Obstruction, Funeral Procession, Glare/ Weather Conditions, Incorrect Plate and Extended Vehicle.

The highest number of violations occurred at Forrest and Jackson Blvd. (Food City) with (409) violations followed by Jackson and Headtown (Eastbound) with (110).



# Monthly Report – April 2024

# Nora Sword, Marketing and Promotions Coordinator

# Social Media

# Civic Page

- Promoted Employee of the Month for March
- Posted traffic notices
- Promoted water outage
- Promoted Wetlands now hiring information

# **Historic Facebook and Instagram Pages**

- Promoted McKinney Center events
- Occasionally created general posts
- Promoted Easter event
- Promoted Donald Davis
- Promoted St. Paddy's Celebration: fun run, highland games, cows, general posts
- Created canva video for St. Paddy's and posted on Historic
- Promoted StoryTown Radio Show
- Promoted Garden Gala
- Promoted Solar Eclipse
- Promoted Masters on Main
- Promoted May the Fourth event
- Promoted new blog I wrote
- Promoted USA Today voting
- Promoted Music on the Square Fundraiser

# **M