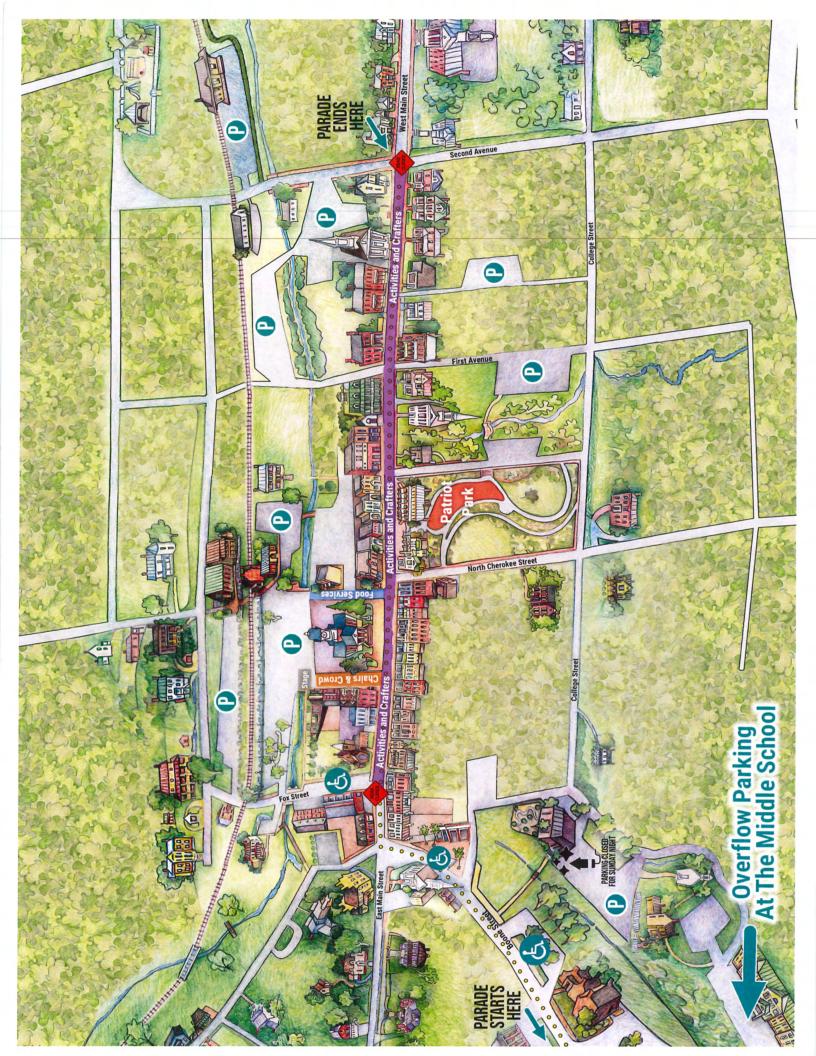

creations approval.

# **Activities and Areas During Festival:**

- Parade will be Thursday, July 4<sup>th</sup> at 10 a.m.
- Fireworks will be Saturday, July 6th at 10 p.m.
- Hours for Doc's Front Porch: Saturday 12 p.m. and 6 p.m.
- Beer Garden each evening from 5 p.m. 10 p.m. on the Plaza
- Patriot Park behind the Storytelling Center in cooperation with JBO Athletic Boosters
- Main Stage Music Thursday-Saturday from 6 p.m. 10 p.m., Eastside of the Courthouse
- Contests and Socials the afternoons each day
- Food Vendors will be set-up on the West side of the Courthouse
- Craft Vendors will be set-up all along Main Street

Streets will close at 5:00 pm on Wednesday, July 3<sup>rd</sup> for set-up.

Merchant parking will be in the Courthouse and Parson's Table Parking Lots all weekend.





# TOWN OF JONESBOROUGH BOARD OF MAYOR AND ALDERMEN AGENDA PRESENTATION

| DATE:     | APRIL 8, 2024                    | AGENDA ITEM #:_           | Consent Agenda<br>8-a |
|-----------|----------------------------------|---------------------------|-----------------------|
| SUBJECT:_ | Personnel – Boring Machine Opera | ator to an Equipment Oper | rator III Position    |

# **BACKGROUND**:

During a recent departmental review of position descriptions, Kevin Brobeck, Utility Manager, requested a review of the boring machine operator. The position is currently in the Equipment Operator II position description, and is a grade 5 position in the Town's compensation plan.

This is one of the most technical pieces of equipment to operate that the Town owns. It is a \$250,000.00 piece of equipm