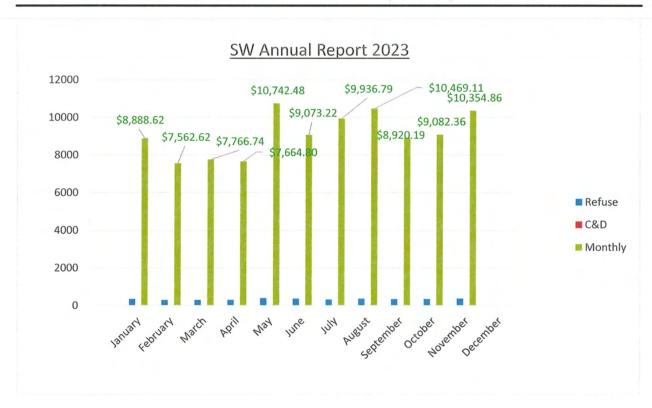

ville). The collection, removal, and disposal of MSW represents an essential and viable service for the community and the quality of life. The methods of waste management mentioned above are just one key goal in the efforts to achieve the overall goal of source reduction.

The chart below represents the monthly total tonnage collected from the residential and commercial customers. The chart represents a 5 to 7% increase in tonnage collected from the previous month (October). The cost to dispose of refuse at Eco Safe Environmental was \$10,354.86.

<u>Junk Collection</u>: There were 43 calls from homeowners requesting junk to be collected. They can have bulk items collected such as: appliances, box springs, mattresses, household furniture, and other debris (no trash), collected each week.



### **FYI:**

Unfortunately, the Board of Mayor and Alderman has unanimously decided to end the curb-side recycling collection program, affected immediately (11-1-2023) after 30+ years of providing this service to the community.

The decision to terminate the curb side program will have a negative effect on waste going to the landfill for disposal. It's very probable that the tonnage will increase, and the cost of waste disposal fees will as well.

Primary Truck-

Arm mechanism failed (bushing)!

**Secondary Truck-**

Fan Blade assembly (damaged)

Both vehicles were repaired!

### **Personnel:**

Tim Hensley, 19-year veteran retired on Friday November 17, 2023.

Joshua Peddle is now the Knuckle boom Operator!

Howard Brown is now the Solid Waste Relief Operator, pending the successful co