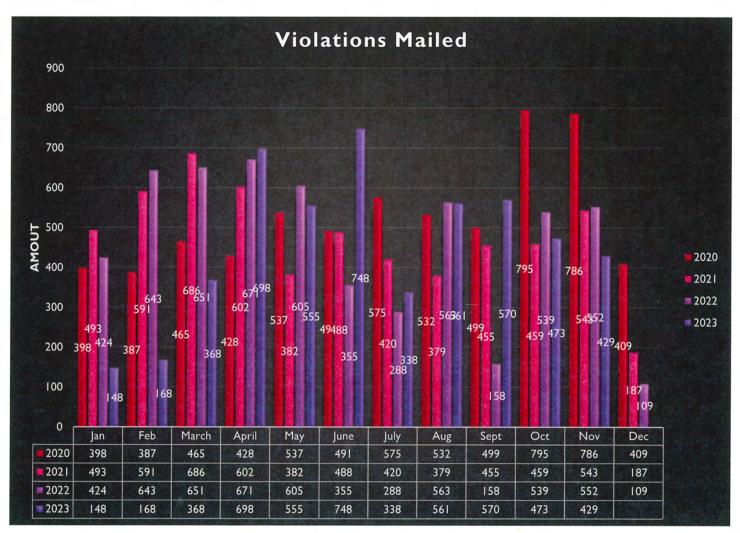

November.



### DEPARTMENT of PUBLIC SAFETY

123 BOONE STREET JONESBOROUGH TN 37659 PHONE 423-753-1053 FAX 423-753-1072

### November 2023 Redflex Report

From November 1<sup>st</sup> through November 30<sup>th</sup> the traffic cameras registered a total of (566) violations with (31) violations remaining for processing. Of the total violations, Redflex and Jonesborough officers rejected (106) resulting in (429) violations mailed. The primary reasons for violations being dismissed were Plate/Signal/Vehicle Obstruction (59) and Incorrect/Incomplete DMV, Sun Glare/Weather/Nature, Wrong or No DMV/ Paper Plates, and Extended Vehicle (47).

The highest number of violations occurred at Jackson and Forest (Westbound) with (205) violations followed by Jackson at Headtown (Westbound) with (96).



### DIVISION OF SOLID WASTE/RECYCLE



### **SOLID WASTE:**

During the month of November, the department collected, transported, and disposed of more than 375 tons of Municipal Solid Waste (MSW) at the local landfill (Blountville). The collection, removal, and disposal of MSW represents an essential and viable service for the community and the quality of life. The methods of waste management mentioned above are just one key goal in the efforts to achieve the overall goal of source reduction.

The chart below represents the monthly total tonnage collected from the residential and commercial customers. The chart represents a 5 to 7% increase in tonnage collected from the previous month (October). The cost to dispose of refuse at Eco Safe Environmental was \$10,354.86.

<u>Junk Collection<