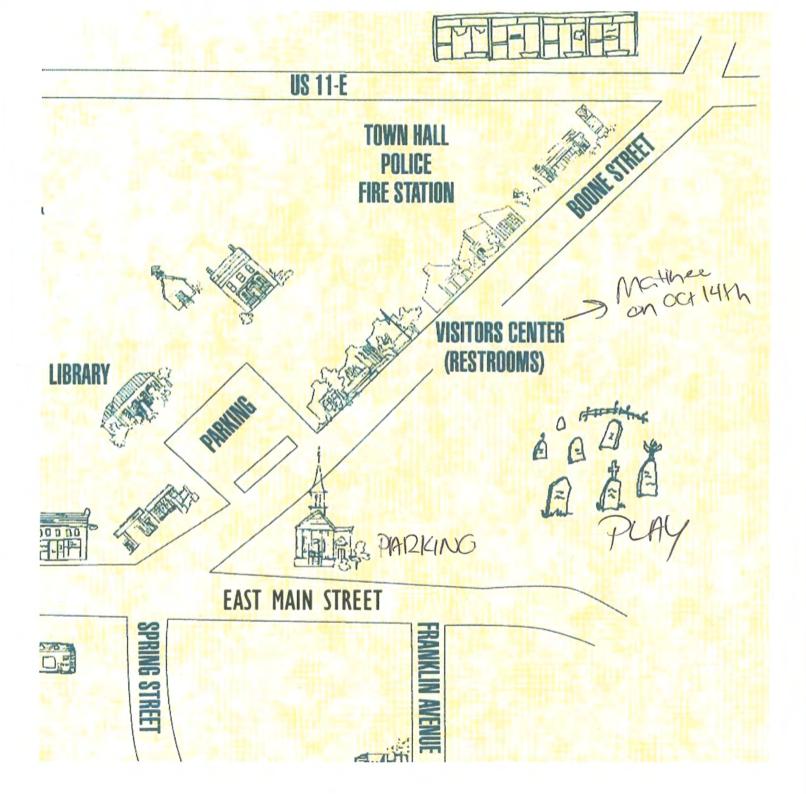

Main Street needs to remain closed (blocked) to all motorized traffic starting Friday, June 30<sup>th</sup> at 5:00 pm until the streets are clean on Sunday evening, July 2<sup>nd</sup>. Handicap parking will be available in the Visitor's Center parking lot, spaces next to the Christian Church on Fox Street and spaces in front of Boone Street Market., and the Visitor Center parking lot beside the sidewalk. Vendor parking will be in the Parsons Table, Courthouse parking lot, UT Extension office lot. Performers for the main stage entertainment may park in designated spaces of the Courthouse parking lot while performing (for loading and unloading purposes). Theatre parking will be behind the Jonesborough United Methodist Church. Boone Street to be closed for Parade on July 1<sup>st</sup>, approximately 9:30 am to 11:00 am. Mayor Vest asked the Aldermen if they had any questions or comments. There being none, Alderman Wolfe made the motion to Approve holding Jonesborough Days with the events scheduled including Main Street and associated side streets being closed from Friday, June 30<sup>th</sup> at 5 pm until the streets are clean on Sunday evening, July 2<sup>nd</sup> or based on the Police Department's assessment of the need for traffic safety, as presented. Alderman Causey seconded the motion and it was duly passed.