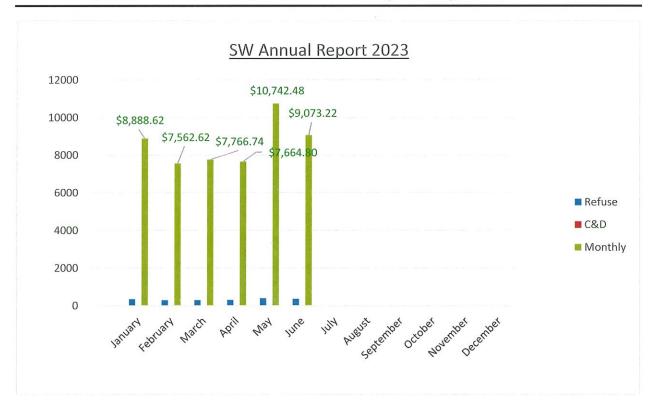

The chart below represents the monthly total tonnage collected from the residential and commercial customers. The chart shows a slight decrease in tonnage collected from the previous month (May). The cost to dispose of refuse at Eco Safe Environmental was \$9073.22.

### **RECYCLE:**

The program has collected only 272,959 lbs. (137 tons) of recycling material from our recycling customers, thus far for 2023. Hopefully, with the increased population and growth, we can begin to see an increase in our tonnage collected for the fiscal year 2023.

### DIRECTOR'S MONTHLY REPORT

| <u>Material</u>  | <u>Weight</u> | <u>% + or -</u> |
|------------------|---------------|-----------------|
| <u>Paper</u>     | 5475          |                 |
| <u>Plastic</u>   | 3450          |                 |
| Cans             | 840           |                 |
| <u>Glass</u>     | Not Accepted! |                 |
| <u>Cardboard</u> | 41,480        |                 |
| <u>Ewaste</u>    | 0             |                 |