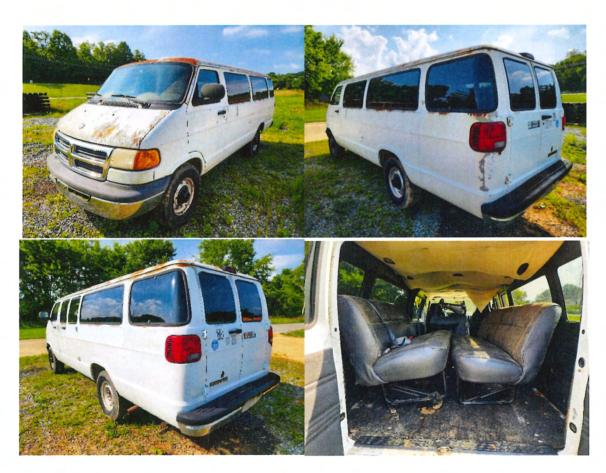

9 vehicle and is still equipped with the specialized equipment utilized by officers and their K9 partners.

I was contacted by Chief Regan Tilson of the Erwin Police Department inquiring on the purchase of the vehicle by his department to use for their newest K9. After some research on the value of the vehicle it was agreed that the market value is \$6500.00. I would request the sale of a 2014 Ford Interceptor VIN 1FM5K8AR0EGA70961 to the Erwin Police Department for the sum of \$6500.00



# TOWN OF JONESBOROUGH

123 BOONE STREET
JONESBOROUGH, TN 37659
TELEPHONE (423) 753-1030
FAX (423) 753-1074

# MUSIC ON THE SQUARE VAN

The van has serious rust on it. It has 194,204 miles on it. Needs a battery. Air conditioning doesn't work because compressor is bad. Please review pictures below.











# TOWN OF JONESBOROUGH BOARD OF MAYOR AND ALDERMEN AGENDA PRESENTATION

| DATE:     | JULY 10, 2023                      | AGENDA ITEM #: | 9-a | _ |
|-----------|------------------------------------|----------------|-----|---|
| SUBJECT:_ | Special Event – Halloween Haunts & | Happenings     |     |   |

# **BACKGROUND:**

Halloween Haunts and Happenings is scheduled this year for Friday, October 27, 2023, from 6:00 PM – 9 PM. The event offers the traditional activities which include trick-ortreating, games, face painting, a haunted house at the Christopher Taylor Cabin, a DJ, scary-oke, stage, costume contest for all ages, as well as a flashlight egg hunt, and various other Halloween activities this year for the children as well. The team is considering the addition of a food truck