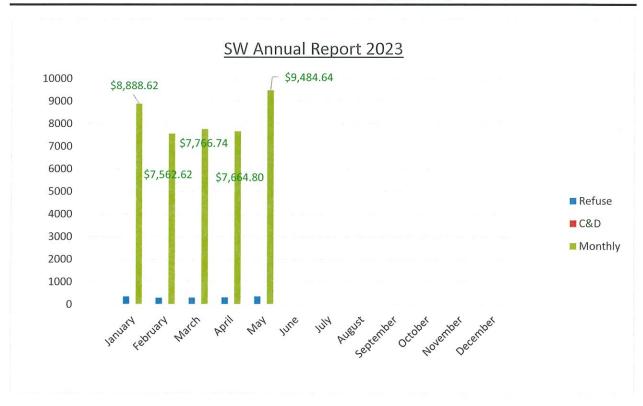

The chart below represents the monthly total tonnage collected from the residential and commercial customers. The chart shows a slight increase in tonnage collected from the previous month (April). The cost to dispose of refuse at Eco Safe Environmental was \$9485.64.

## **RECYCLE:**

The program has collected only 221,714 lbs. (110 tons) of recycling material from our recycling customers, thus far for 2023. Hopefully, with the increased population and growth, we can begin to see an increase in our tonnage collected for the fiscal year 2023.

| Material         | Weight        | <u>% + or -</u> |
|------------------|---------------|-----------------|
| <u>Paper</u>     | 5980          |                 |
| <u>Plastic</u>   | 3645          |                 |
| Cans             | 860           |                 |
| Glass            | Not Accepted! |                 |
| <u>Cardboard</u> | 33,980        |                 |
| <u>Ewaste</u>    | 0             |                 |