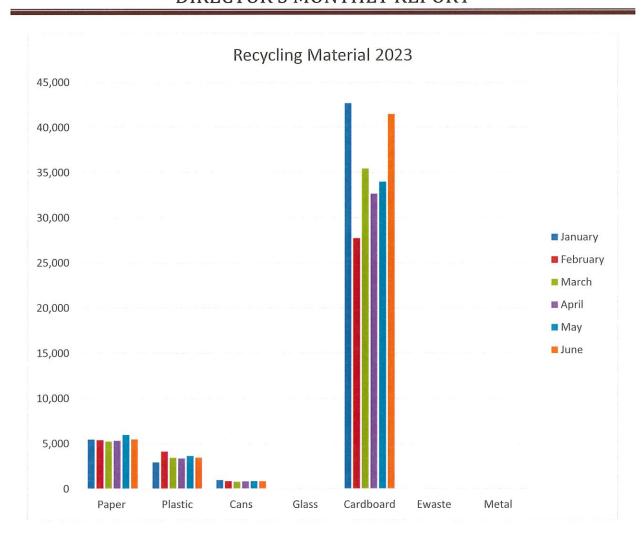

### **RECYCLE:**

The program has collected only 272,959 lbs. (137 tons) of recycling material from our recycling customers, thus far for 2023. Hopefully, with the increased population and growth, we can begin to see an increase in our tonnage collected for the fiscal year 2023.

### DIRECTOR'S MONTHLY REPORT

| <u>Material</u>  | <u>Weight</u> | <u>% + or -</u> |
|------------------|---------------|-----------------|
| <u>Paper</u>     | 5475          |                 |
| <u>Plastic</u>   | 3450          |                 |
| Cans             | 840           |                 |
| <u>Glass</u>     | Not Accepted! |                 |
| <u>Cardboard</u> | 41,480        |                 |
| <u>Ewaste</u>    | 0             |                 |