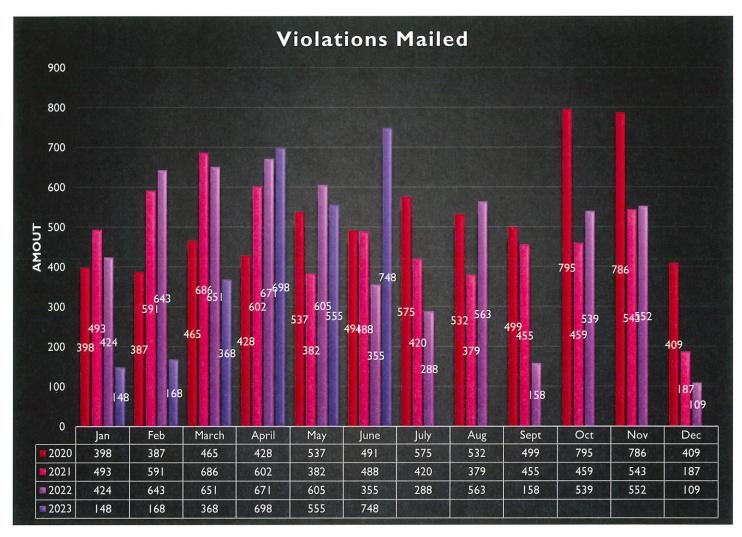

EET JONESBOROUGH TN 37659 PHONE 423-753-1053 FAX 423-753-1072

### June 2023 Redflex Report

From June 1<sup>st</sup> through June 30<sup>th</sup> the traffic cameras registered a total of (**748**) violations with (**217**) violations remaining for processing. Of the total violations, Redflex and Jonesborough officers rejected (**170**) resulting in (**361**) violations mailed. The primary reasons for violations being dismissed were Plate/Signal/Vehicle Obstruction (**47**) and Incorrect/Incomplete DMV, Sun Glare/Weather/Nature, and Extended Vehicle (**65**). There were (**32**) rejections for Wrong or No DMV/ Paper Plates.

The highest number of violations occurred at Forrest at Jackson- Food City (Southbound) with (349) violations followed by Jackson at Forrest (Westbound) with (152).



# 2023 BUILDING PERMITS REPORT

|                           | # PERMITS                          | AMOUNT          | FEES          | NEW<br>HOUSES | COMMERCIAL      | RENOVATIONS PLUMBING MECHANICAL MISCELLANEOUS | ADDITIONS | SIGNS |
|---------------------------|------------------------------------|-----------------|---------------|---------------|-----------------|-----------------------------------------------|-----------|-------|
| January                   | 5                                  | 350,900.00      | 1,929.95      | 1             | 1               | -                                             | 7         | _     |
| February                  | 12                                 | 2,031,200.00    | 11,171.60     | 8             | 0               | က