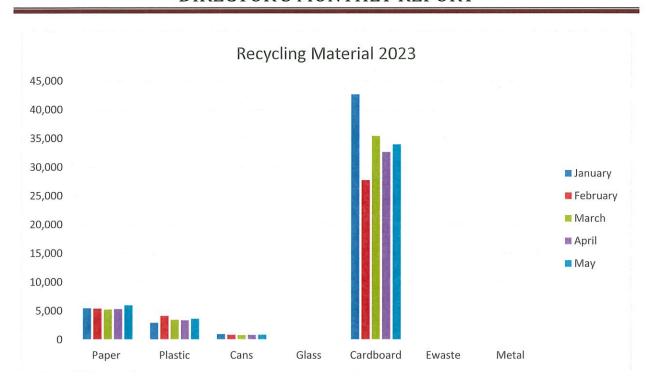

## **RECYCLE:**

The program has collected only 221,714 lbs. (110 tons) of recycling material from our recycling customers, thus far for 2023. Hopefully, with the increased population and growth, we can begin to see an increase in our tonnage collected for the fiscal year 2023.

| Material         | Weight        | <u>% + or -</u> |
|------------------|---------------|-----------------|
| <u>Paper</u>     | 5980          |                 |
| <u>Plastic</u>   | 3645          |                 |
| Cans             | 860           |                 |
| Glass            | Not Accepted! |                 |
| <u>Cardboard</u> | 33,980        |                 |
| <u>Ewaste</u>    | 0             |                 |