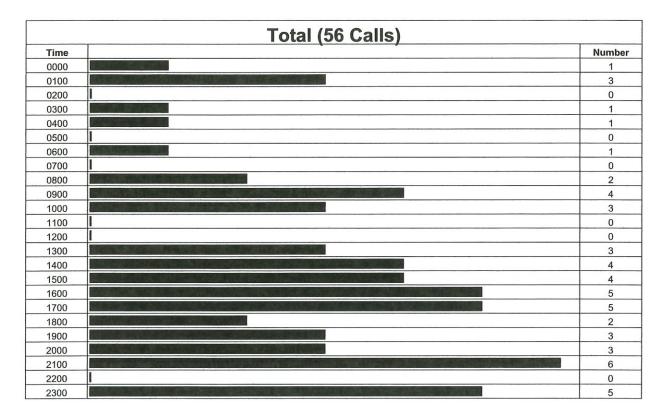

<u>Junk Collection</u>: There were 78 calls from homeowners requesting junk to be collected. They can have bulk items collected such as: appliances, box springs, mattresses, household furniture, and other debris (no trash), collected each week.

<u>Junk Collection</u>: There were 65 calls from homeowners requesting junk to be collected. They can have bulk items collected such as: appliances, box springs, mattresses, household furniture, and other debris (no trash), collected each week.