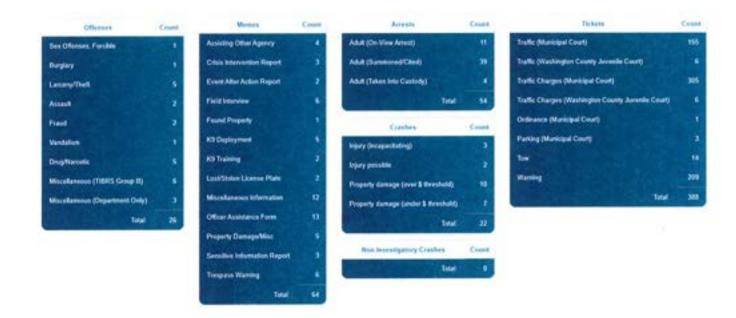

ributed downtown
- Created program for Memorial Day Celebration
- Created sign for photo opportunity at travel writers group night
- Created Flag Day graphic for tent cards
- Created MOTS Sponsor graphics for social

#### Other

- Took photos of Senior Center One Year Anniversary
- Travel writers group night: scheduled the mayor, scheduled Michael, signed post cards, emailed Breeyln for the menu, emailed Lesley for the setup.

#### Graphics







# Jonesborough Department of Public Safety May 2024 Monthly Report

#### CITATIONS & ARRESTS

Please Note: JPD implemented a new Records Management System (RMS) using Watson. Please continue to bear with us as we familiarize ourselves with the new reporting measures and work with the company to tweak reports for the department's specific needs.







### Memos - 05/01/2024 - 05/31/2024



### Tickets - 05/01/2024 - 05/31/2024 350 300 250 200 100 50 Traffic (Municipal) Traffic Charges Warning Traffe Traffic Charges Ordinance Parking Court (Washington (Municipal Court) (Washington (Municipal Court) (Municipal Court) County Javenie County Jovenie.



### CRIMINAL INVESTIGATIONS

Aguit (Only ew Arrest)

Arrests - 05/01/2024 - 05/31/2024

Unfortunately, the CID reporting function is undergoing maintenance, therefore the exact number of cases and other statistics are unavailable at this time.

Adult (Summoned Cited)

Adult (Taken Into Custody)

CID is going through a transitional process at this time, however there are several open and active investigations currently and several Presentments scheduled for the Grand Jury in early July.