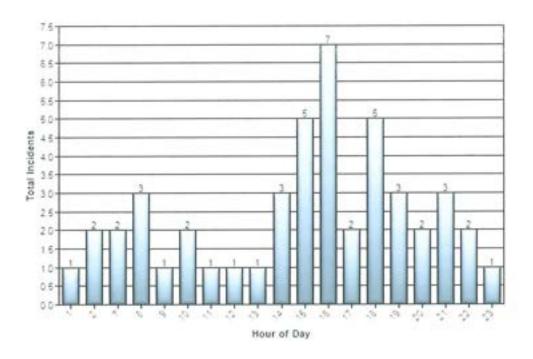

### **CONSENT AGENDA**

- 1. Approval of Minutes
- 2. Approval of Bills
- 3. Town Administrator Report
- 4. Operations Manager Report
- 5. Committee Reports
- 6. Supervisor Reports
- 7. Declaration of Town Equipment as Surplus
- 8. Reclassification of Café Workers Wetlands Water Park
- 9. Approval for Street Department to remove dead trees in right-of-way due to public safety hazard
- 10. Approval to Acquire two lots in Patriot's Point that the Wastewater Life Stations are affixed
- 11. Personnel: Appointment of a Fire Chief and Promotion of Fire Lt. to Fire Major