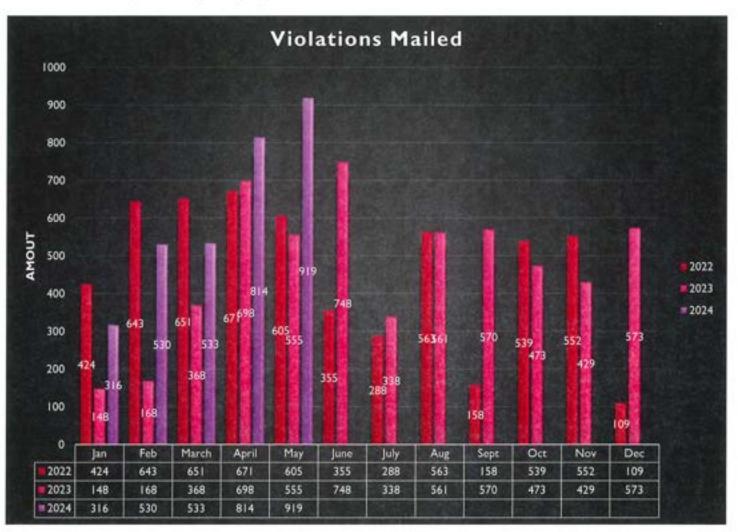

RVICE

There were (1114) CAD Entries for the month of May.



### DEPARTMENT of PUBLIC SAFETY

123 BOONE STREET JONESBOROUGH TN 37659 PHONE 423-753-1053 FAX 423-753-1072

### May 2024 Redflex Report

From May 1<sup>st</sup> through May 31<sup>st</sup> the traffic cameras registered a total of (1145) violations with (78) violations remaining for processing. Of the total violations, Redflex and Jonesborough officers rejected (150) resulting in (919) violations mailed. The primary reasons for violations being rejected are Plate/Vehicle Obstruction, Funeral Procession, Glare/ Weather Conditions, Incorrect Plate and Extended Vehicle.

The highest number of violations occurred at Forrest and Jackson Blvd. (Food City) with (571) violations followed by Jackson and Forrest (Westbound) with (230).





### TOWN OF JONESBOROUGH

123 BOONE STREET
JONESBOROUGH, TN 37659
TELEPHONE (423) 753-1030
FAX (423) 753-1074

### Street Department

Monthly Report

May 2024

The month of May was an extremely busy month for Street Department Forces. Forces continued working in the theater district, beginning the month working on the entrance/alley to the JRT, and rounding out the month working on the alley adjacent to the Jackson Theater. The month's work primarily involved the brick sidewalk project in front of the Jackson, Stage Door, and the JRT. Forces also provided traffic control for several events, as well as lending support and manpower to the Solid Waste Department during a period of low staffing.

Most of the concentrated efforts for the Street Department again during the month, involved se