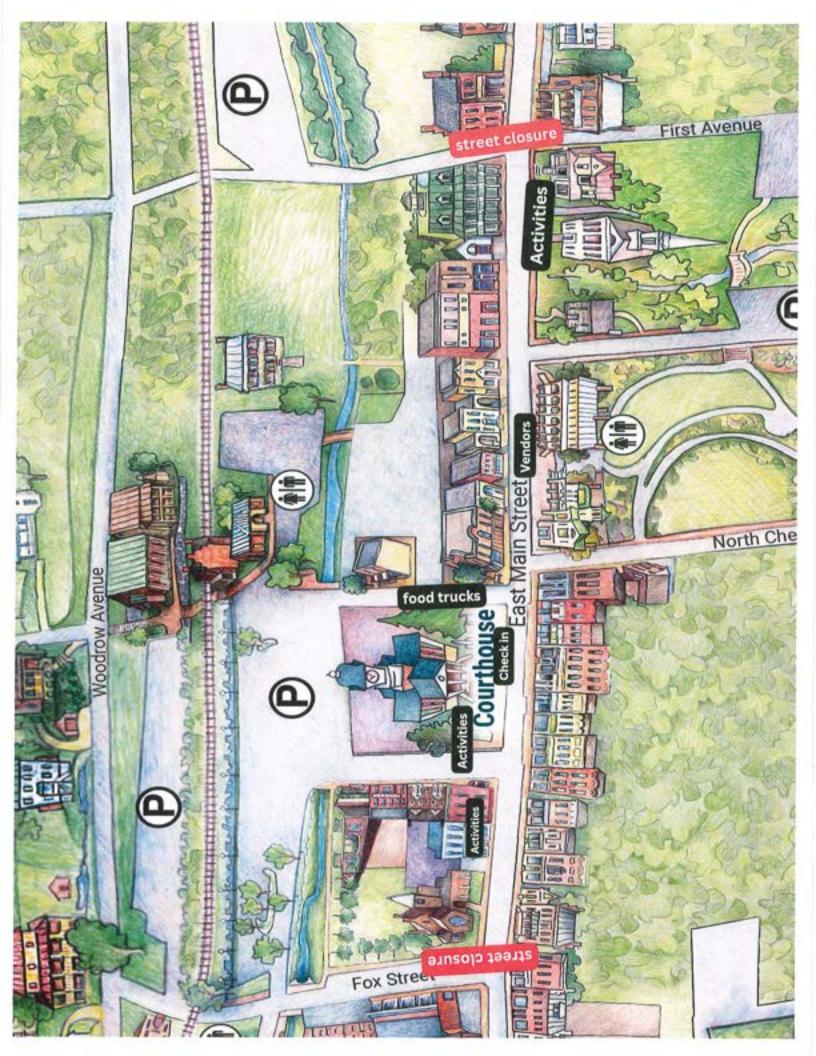

of event 1pm-5pm

Road Closure requested early for Set up of event activities and vendors.

Closure Also requested for later than event to maintain safety due to event quests and event cleanup and take down Avendors and actities.

- i) Emergency Procedures as needed. Hay ride will De in an enclosed + pailer with side walls.
- J.) April D. Wilhelm 423-672-3262 340 Arnold St. Church Hill, Th. 37642 123 E. Main St 423-978-8000 Jones borough, Tr. 37699

Jeff Gurley (W) 423-913-2663 Jan esborough, Th. 37659(C) 423-483-8697

- L.) Vendors and condession will be provided before event as in Planning and coordinating Stages now.
- mi) Tents will be erected per vendon basis. No stages at this time, still event

D.) See attached
D.) Listed estimate

12-405

3.) Will be added per vendor for Hayride



# TOWN OF JONESBOROUGH BOARD OF MAYOR AND ALDERMEN AGENDA PRESENTATION

| DATE:    | JUNE 17, 2024                       | AGENDA ITEM #:           | 7-B-2 |
|----------|-------------------------------------|--------------------------|-------|
| SUBJECT: | Special Event Application - Washing | gton County, TN Heritage | Fair  |
|          |                                     |                          |       |

## BACKGROUND:

Chad Fred Bailey submitted a Special Event Permit Application for the "Washington County, Tennessee Heritage Fair" sponsored by the Jonesborough Genealogical Society. Setup for the event will take place on Friday, September 6, 2024, and the event to begin Saturday, September 7th from 10:00 am to 5:00 pm. This is a two-part heritage event open to the public at no