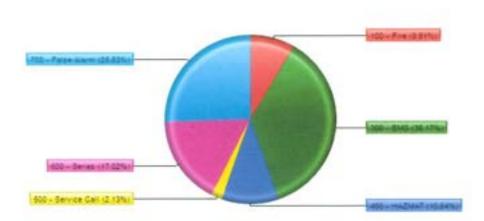

### **CONSENT AGENDA**

- 1. Approval of Minutes
- 2. Approval of Bills
- 3. Town Administrator Report
- 4. Operations Manager Report
- 5. Committee Reports
- 6. Supervisor Reports
- 7. Declaration of Town Equipment as Surplus
- 8. Reclassification of Café Workers Wetlands Water Park
- 9. Approval for Street Department to remove dead trees in right-of-way due to public safety hazard
- 10. Approval to Acquire two lots in Patriot's Point that the Wastewater Life Stations are affixed
- 11. Personnel: Appointment of a Fire Chief and Promotion of Fire Lt. to Fire Major