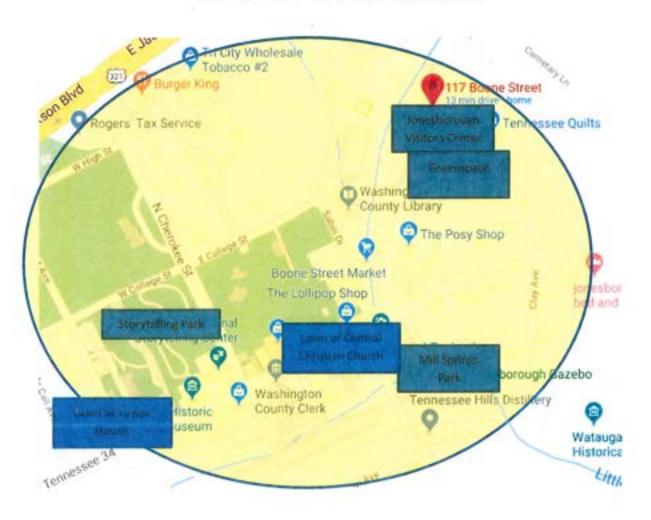

### 7. **NEW BUSINESS**

- A. Discussion and possible action concerning approval of Bids:
  - 1. Scoreboards at Tiger Park Athletic Field
  - 2. Harmony Road Water Line Extension

- B. Discussion and possible action concerning approval of Special Event application requests:
  - 1. Pumpkin Fest JAMSA
  - 2. Washington County, TN Heritage Fair
- C. Discussion and possible action concerning first reading of an ordinance amending Title 1, Chapter 12, Section 11-1207(7)(a) of the Jonesborough Sign Ordinance;
- D. Discussion and possible action concerning first reading of an Ordinance amend the Municipal Code of the Town of Jonesborough Chapter 5 General Provisions Relating to Zoning, Section 11-513, R-1 (Low Density) Residential District Related To Permitted Uses:
- E. Discussion and possible action concerning first reading of an Ordinance to De-Annex Certain Property Located at Anderson Road and the Present Corporate Boundaries of the Town of Jonesborough, Tennessee;
- F. Adjournment.