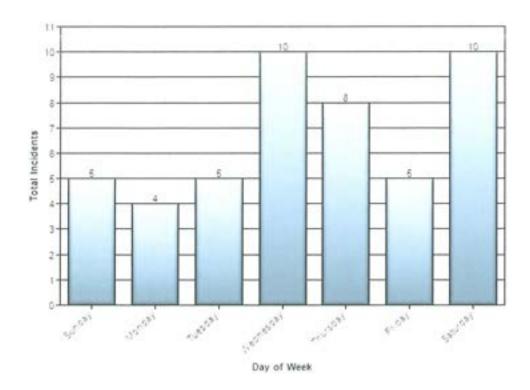

### **CONSENT AGENDA**

- 1. Approval of Minutes
- 2. Approval of Bills
- 3. Town Administrator Report
- 4. Operations Manager Report
- 5. Committee Reports
- 6. Supervisor Reports
- 7. Declaration of Town Equipment as Surplus
- 8. Reclassification of Café Workers Wetlands Water Park
- 9. Approval for Street Department to remove dead trees in right-of-way due to public safety hazard
- 10. Approval to Acquire two lots in Patriot's Point that the Wastewater Life Stations are affixed
- 11. Personnel: Appointment of a Fire Chief and Promotion of Fire Lt. to Fire Major