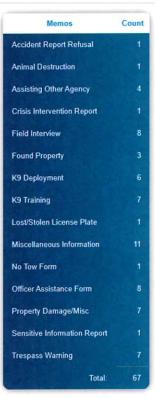

ncidents





## DEPARTMENT of PUBLIC SAFETY

123 BOONE STREET JONESBOROUGH TN 37659 PHONE 423-753-1053 FAX 423-753-1072

## Feb. 2025 Redflex Report

From Feb. 1<sup>st</sup> through Feb. 28<sup>th</sup> the traffic cameras registered a total of (980) violations with (14) violations remaining for processing. Of the total violations, Redflex and Jonesborough officers rejected (235) resulting in (731) violations mailed. The primary reasons for violations being rejected are Plate/Vehicle Obstruction, Glare/Weather Conditions, Incorrect Plate and Extended Vehicle.

The highest number of violations occurred at Food City (Southbound) with (321) violations followed by Jackson at Forrest with (266).





## Jonesborough Department of Public Safety Feb. 2025 Monthly Report

CITATIONS & ARRESTS









## Incidents - 02/01/2025 - 02/28/2025



## Memos - 02/01/2025 - 02/28/2025





## CRIMINAL INVESTIGATIONS

There are several open and active investigations currently and several Presentments scheduled for the Grand Jury in mid May.



## MOTOR VEHICLE CRASHES

A total of (21) crashes were reported and investigated for the month of Feb. Most crashes occurred on East/West Jackson Blvd; most crashes were over \$400 in damage with some resulting in a possible or confirmed injury.



## CANINE

For Feb., K9, *Cygan* was involved in (2) deployments and (16) training hours. K9, *Falco's* was involved in (6) deployments and (16) training hours. K9, *Daryl* was involved in (0) deployments and (19) training hours.

## RESERVES

The reserve officers contributed (11) hours for the month of Fe