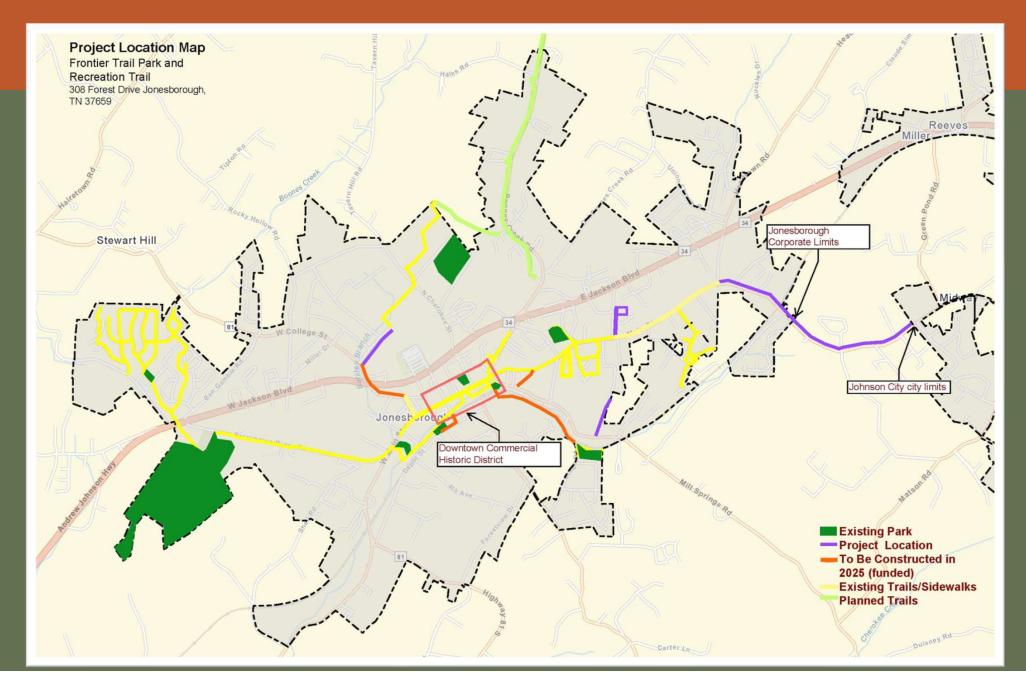

## Access

 The park is open to citizens between sunrise and sunset

#### Ease of Maintenance

- The Town of Jonesborough has successfully developed and maintained numerous parks throughout the Town and has experience in maintaining trails and open spaces.
- The proposed project activities will not create any new routine operational maintenance responsibilities for the maintenance staff.

## PROJECT DESIGN ELEMENTS Trail Head & Recreation Trail Project

Total Project: \$3,083,599

Restroom Facilities: \$525,000

Parking Lot: \$100,000

Track Resurfacing: \$15,000

ADA Compliance: \$300,000

Recreation Trail Construction: \$1,500,000

Grading, Utilities, etc.: \$756,401

### PRELIMINARY SITE PLAN FRONTIER TRAIL



## PRELIMINARY SITE PLAN FOR PARK AND TRAIL HEAD



## PROJECT LOCATION MAP



## 3-YEAR PROJECT TIMELINE

Submit Application

Notification of Funding

Environmental Clearance

State Contracting

Project Design

Bidding & Award

Construction

Project Close-out

April 2025

August 2025

August – December 2025

December 2025

January - April 2026

May 2026

July 2026

January 2027











# THANKYOU FOR COMING!