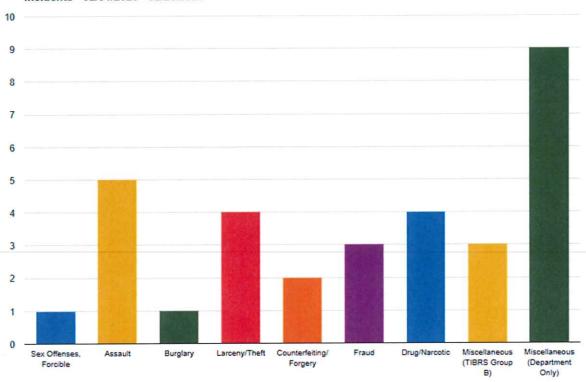

123 BOONE STREET JONESBOROUGH TN 37659 PHONE 423-753-1053 FAX 423-753-1072

## Feb. 2025 Redflex Report

From Feb. 1<sup>st</sup> through Feb. 28<sup>th</sup> the traffic cameras registered a total of (980) violations with (14) violations remaining for processing. Of the total violations, Redflex and Jonesborough officers rejected (235) resulting in (731) violations mailed. The primary reasons for violations being rejected are Plate/Vehicle Obstruction, Glare/Weather Conditions, Incorrect Plate and Extended Vehicle.

The highest number of violations occurred at Food City (Southbound) with (321) violations followed by Jackson at Forrest with (266).





## Jonesborough Department of Public Safety Feb. 2025 Monthly Report

CITATIONS & ARRESTS









## Incidents - 02/01/2025 - 02/28/2025



## Memos - 02/01/2025 - 02/28/2025





## CRIMINAL INVESTIGATIONS

There are several open and active investigations currently and several Presentments scheduled for the Grand Jury in mid May.



## MOTOR VEHICLE CRASHES

A total of (21) crashes were reported and investigated for the month of Feb. Most crashes occurred on East/West Jackson Blvd; most crashes were over \$400 in damage with some resulting in a possible or confirmed injury.



## CANINE

For Feb., K9, *Cygan* was involved in (2) deployments and (16) training hours. K9, *Falco's* was involved in (6) deployments and (16) training hours. K9, *Daryl* was involved in (0) deployments and (19) training hours.

## RESERVES

The reserve officers contributed (11) hours for the month of Feb. Reserve Officer Collins contributed most of