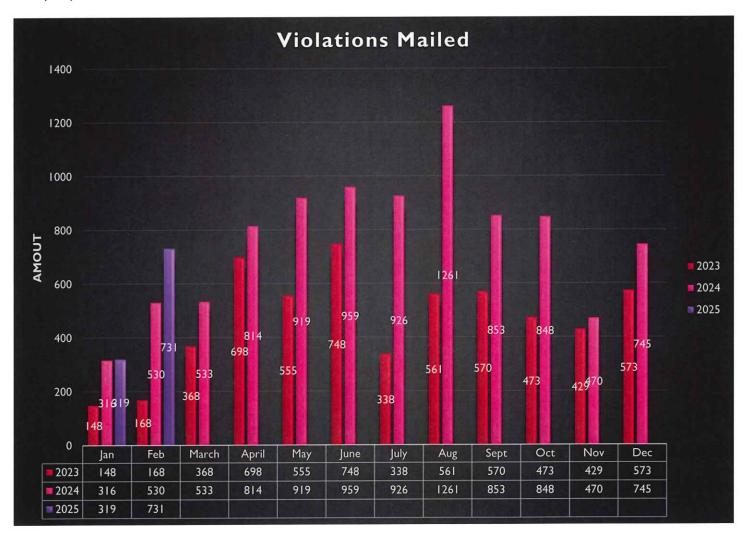

crew                  | 0000137 |

## Monthly Breakdown of Incidents



## Hourly Breakdown of Incidents





## DEPARTMENT of PUBLIC SAFETY

123 BOONE STREET JONESBOROUGH TN 37659 PHONE 423-753-1053 FAX 423-753-1072

## Feb. 2025 Redflex Report

From Feb. 1<sup>st</sup> through Feb. 28<sup>th</sup> the traffic cameras registered a total of (980) violations with (14) violations remaining for processing. Of the total violations, Redflex and Jonesborough officers rejected (235) resulting in (731) violations mailed. The primary reasons for violations being rejected are Plate/Vehicle Obstruction, Glare/Weather Conditions, Incorrect Plate and Extended Vehicle.

The highest number of violations occurred at Food City (Southbound) with (321) violations followed by Jackson at Forrest with (266).





## Jonesborough Department of Public Safety Feb. 2025 Monthly Report

CITATIONS & ARRESTS









## Incidents - 02/01/2025 - 02/28/2025



## Memos - 02/01/2025 - 02/28/2025





## CRIMINAL INVESTIGATIONS

There are several open and active investigations currently and several Presentments scheduled for the Grand Jury in mid May.



## MOTOR VEHICLE CRASHES

A total of (21) crashes were reported and investigated for the month of Feb. Most crashes occurred on East/West Jackson Blvd; most crashes were over \$400 in damage with some resulting in a possible or confirmed injury.



## CANINE

For Feb., K9, *Cygan* was involved in (2) deployments and (16) training hours. K9, *Falco's* was involved in (6) deployments and (16) training hours. K9, *Daryl* was involved in (0) deployments and (