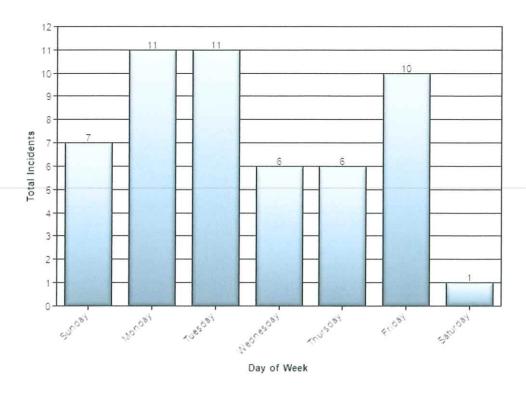

| 0000132 |
| 25035598 | 2/27/2025<br>9:18:48 PM  | 9:18 PM  | 908 SHELL RD                  | 600 | Good intent call, other                          | 0000133 |
| 25036021 | 2/28/2025<br>1:02:57 PM  | 1:02 PM  | 122 TIPTON RD                 | 311 | Medical assist, assist EMS crew                  | 0000134 |
| 25036089 | 2/28/2025<br>2:43:22 PM  | 2:43 PM  | 479 RIDGECREST RD             | 311 | Medical assist, assist EMS crew                  | 0000135 |
| 25036111 | 2/28/2025<br>3:04:53 PM  | 3:04 PM  | 264 HALES RD                  | 142 | Brush or brush-and-grass<br>mixture fire         | 0000136 |
| 25036329 | 2/28/2025<br>10:54:30 PM | 10:54 PM | 122 TIPTON RD                 | 311 | Medical assist, assist EMS crew                  | 0000137 |

## Monthly Breakdown of Incidents



## Hourly Breakdown of Incidents





## DEPARTMENT of PUBLIC SAFETY

123 BOONE STREET JONESBOROUGH TN 37659 PHONE 423-753-1053 FAX 423-753-1072

## Feb. 2025 Redflex Report

From Feb. 1<sup>st</sup> through Feb. 28<sup>th</sup> the traffic cameras registered a total of (980) violations with (14) violations remaining for processing. Of the total violations, Redflex and Jonesborough officers rejected (235) resulting in (731) violations mailed. The primary reasons for violations being rejected are Plate/Vehicle Obstruction, Glare/Weather Conditions, Incorrect Plate and Extended Vehicle.

The highest number of violations occurred at Food City (Southbound) with (321) violations followed by Jackson at Forrest with (266).





## Jonesborough Department of Public Safety Feb. 2025 Monthly Repor