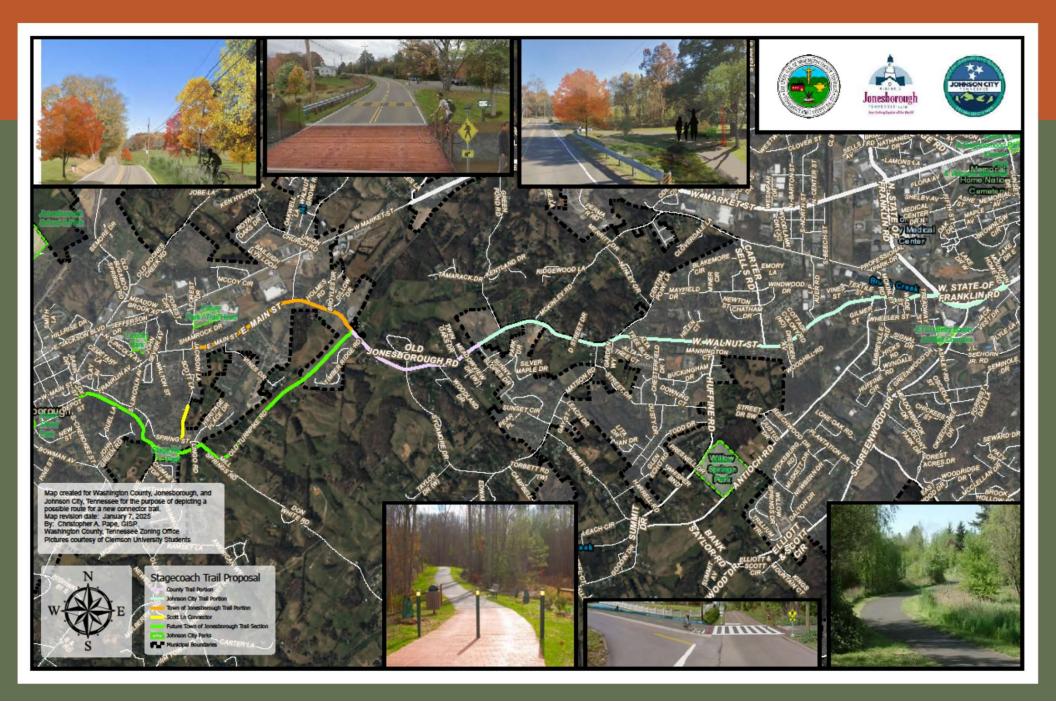

acilities

## PROJECT DESIGN ELEMENTS Trail Head & Recreation Trail Project

#### Access

 The park is open to citizens between sunrise and sunset

#### Ease of Maintenance

- The Town of Jonesborough has successfully developed and maintained numerous parks throughout the Town and has experience in maintaining trails and open spaces.
- The proposed project activities will not create any new routine operational maintenance responsibilities for the maintenance staff.

## PROJECT DESIGN ELEMENTS Trail Head & Recreation Trail Project

Total Project: \$3,083,599

Restroom Facilities: \$525,000

Parking Lot: \$100,000

Track Resurfacing: \$15,000

ADA Compliance: \$300,000

Recreation Trail Construction: \$1,500,000

Grading, Utilities, etc.: \$756,401

### PRELIMINARY SITE PLAN FRONTIER TRAIL



## PRELIMINARY SITE PLAN FOR PARK AND TRAIL HEAD



## PROJECT LOCATION MAP



## 3-YEAR PROJECT TIMELINE

Submit Application

Notification of Funding

Environmental Clearance

State Contracting

Project Design

Bidding & Award

Construction

Project Close-out

April 2025

August 2025

August – December 2025

December 2025

January - April 2026

May 2026

July 2026

January 2027











# THANKYOU FOR COMING!