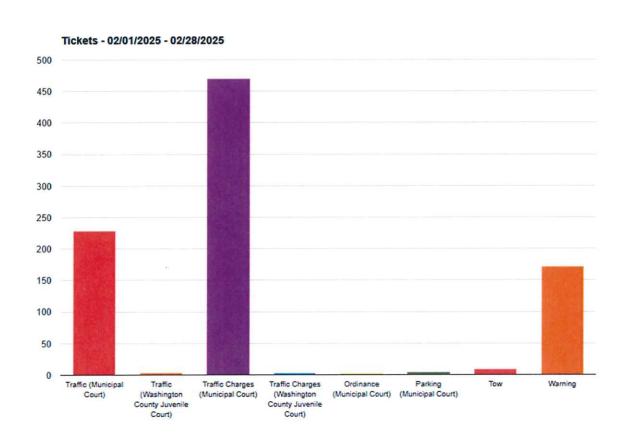

#### **CONSENT AGENDA**

- 1. Approval of Minutes
- 2. Approval of Bills
- 3. Town Administrator Report
- 4. Operations Manager Report
- 5. Committee Reports
- 6. Supervisor Reports
- 7. Little League Concession Agreement for the 2025 Season
- 8. Report on Debt Obligation Sanitation Truck Capital Outlay Note, Series 2025
- 9. Town Sponsored Special Events
  - a. 2025 Brews &Tunes
  - b. 2025 Memorial Day & Veterans Day Ceremonies
  - c. 2025 Jonesborough Days Festival
  - d. 2025 Easter Eggstravaganza