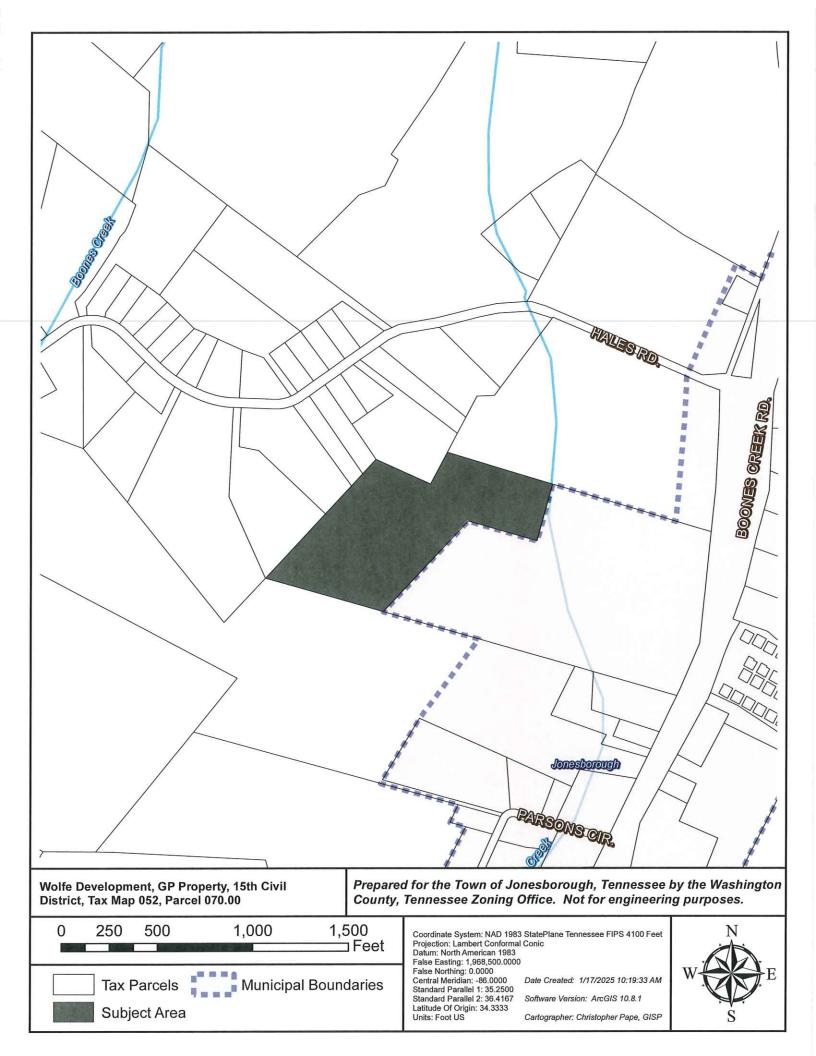

#### **PUBLIC HEARING**

1. Annexation of certain property located off Boones Creek Road as part of the Reserves at Boones Creek Project

#### 6. OLD BUSINESS

 A. Discussion and possible action concerning second and final reading of an Ordinance to annex certain property located off Boones Creek Road as part of the Reserves at Boones Creek project;