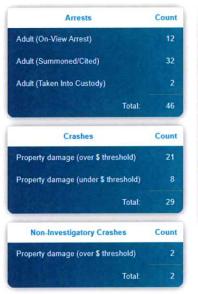

idents





## DEPARTMENT of PUBLIC SAFETY

123 BOONE STREET JONESBOROUGH TN 37659 PHONE 423-753-1053 FAX 423-753-1072

## Feb. 2025 Redflex Report

From Feb. 1<sup>st</sup> through Feb. 28<sup>th</sup> the traffic cameras registered a total of (980) violations with (14) violations remaining for processing. Of the total violations, Redflex and Jonesborough officers rejected (235) resulting in (731) violations mailed. The primary reasons for violations being rejected are Plate/Vehicle Obstruction, Glare/Weather Conditions, Incorrect Plate and Extended Vehicle.

The highest number of violations occurred at Food City (Southbound) with (321) violations followed by Jackson at Forrest with (266).





## Jonesborough Department of Public Safety Feb. 2025 Monthly Report

CITATIONS & ARRESTS









## Incidents - 02/01/2025 - 02/28/2025



## Memos - 02/01/2025 - 02/28/2025





## CRIMINAL INVESTIGATIONS

There are several open and active investigations currently and several Presentments scheduled for the Grand Jury in mid May.



## MOTOR VEHICLE CRASHES

A total of (21) crashes were reported and investigated for the month of Feb. Most crashes occurred on East/West Jackson Blvd; most crashes were over \$400 in damage with some resulting in a possible or confirmed injury.



## CANINE

For Feb., K9, *Cygan* was involved in (2) deployments and (16) training hours. K9, *Falco's* was involved in (6) deployments and (16) training hours. K9, *Daryl* was involved in (0) deployments and (19) training hours.

## RESERVES

The reserve officers contributed (11) hours for the month of Feb.