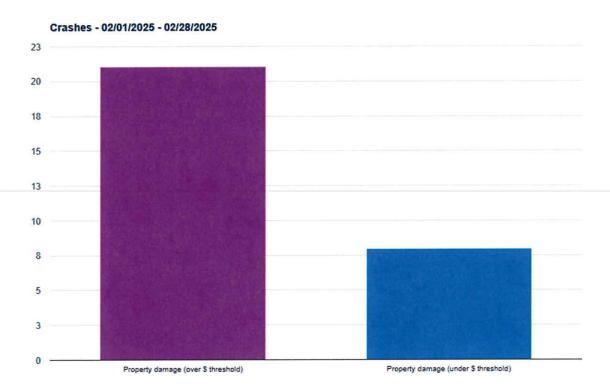

#### **CONSENT AGENDA**

- 1. Approval of Minutes
- 2. Approval of Bills
- 3. Town Administrator Report
- 4. Operations Manager Report
- 5. Committee Reports
- 6. Supervisor Reports
- 7. Little League Concession Agreement for the 2025 Season
- 8. Report on Debt Obligation Sanitation Truck Capital Outlay Note, Series 2025
- 9. Town Sponsored Special Events
  - a. 2025 Brews &Tunes
  - b. 2025 Memorial Day & Veterans Day Ceremonies
  - c. 2025 Jonesborough Days Festival
  - d. 2025 Easter Eggstravaganza