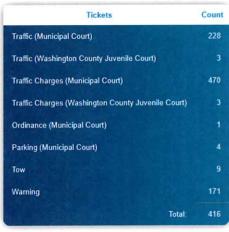

ents





## DEPARTMENT of PUBLIC SAFETY

123 BOONE STREET JONESBOROUGH TN 37659 PHONE 423-753-1053 FAX 423-753-1072

## Feb. 2025 Redflex Report

From Feb. 1<sup>st</sup> through Feb. 28<sup>th</sup> the traffic cameras registered a total of (980) violations with (14) violations remaining for processing. Of the total violations, Redflex and Jonesborough officers rejected (235) resulting in (731) violations mailed. The primary reasons for violations being rejected are Plate/Vehicle Obstruction, Glare/Weather Conditions, Incorrect Plate and Extended Vehicle.

The highest number of violations occurred at Food City (Southbound) with (321) violations followed by Jackson at Forrest with (266).





## Jonesborough Department of Public Safety Feb. 2025 Monthly Report

CITATIONS & ARRESTS









## Incidents - 02/01/2025 - 02/28/2025



## Memos - 02/01/2025 - 02/28/2025





## CRIMINAL INVESTIGATIONS

There are several open and active investigations currently and several Presentments scheduled for the Grand Jury in mid May.



## MOTOR VEHICLE CRASHES

A total of (21) crashes were reported and investigated for the month of Feb. Most crashes occurred on East/West Jackson Blvd; most crashes were over \$400 in damage with some resulting in a possible or confirmed injury.



## CANINE

For Feb., K9, *Cygan* was involved in (2) deployments and (16) training hours. K9, *Falco's* was involved in (6) deployments and (16) training hours. K9, *Daryl* was involved in (0) deployments and (19) training hours.

## RESERVES

The reserve officers contributed (11) hours for the month of Feb. R