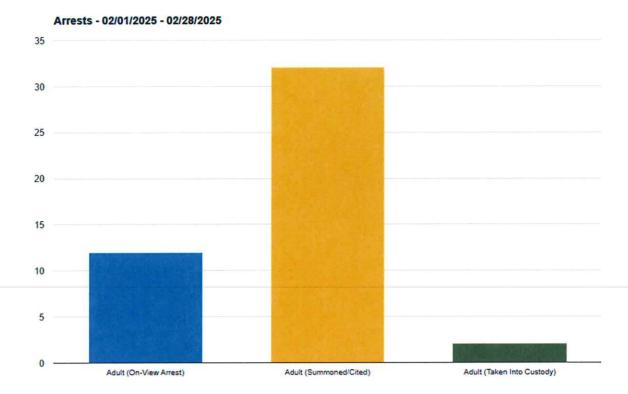

HONE 423-753-1053 FAX 423-753-1072

## Feb. 2025 Redflex Report

From Feb. 1<sup>st</sup> through Feb. 28<sup>th</sup> the traffic cameras registered a total of (980) violations with (14) violations remaining for processing. Of the total violations, Redflex and Jonesborough officers rejected (235) resulting in (731) violations mailed. The primary reasons for violations being rejected are Plate/Vehicle Obstruction, Glare/Weather Conditions, Incorrect Plate and Extended Vehicle.

The highest number of violations occurred at Food City (Southbound) with (321) violations followed by Jackson at Forrest with (266).





## Jonesborough Department of Public Safety Feb. 2025 Monthly Report

CITATIONS & ARRESTS









## Incidents - 02/01/2025 - 02/28/2025



## Memos - 02/01/2025 - 02/28/2025





## CRIMINAL INVESTIGATIONS

There are several open and active investigations currently and several Presentments scheduled for the Grand Jury in mid May.



## MOTOR VEHICLE CRASHES

A total of (21) crashes were reported and investigated for the month of Feb. Most crashes occurred on East/West Jackson Blvd; most crashes were over \$400 in damage with some resulting in a possible or confirmed injury.



## CANINE

For Feb., K9, *Cygan* was involved in (2) deployments and (16) training hours. K9, *Falco's* was involved in (6) deployments and (16) training hours. K9, *Daryl* was involved in (0) deployments and (19) training hours.

## RESERVES

The reserve officers contributed (11) hours for the month of Feb. Reserve Officer Collins contributed most of these hours with (7) total.

## CODE EN