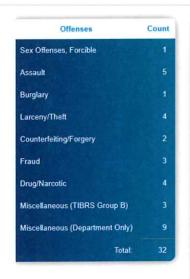

Incidents





## DEPARTMENT of PUBLIC SAFETY

123 BOONE STREET JONESBOROUGH TN 37659 PHONE 423-753-1053 FAX 423-753-1072

## Feb. 2025 Redflex Report

From Feb. 1<sup>st</sup> through Feb. 28<sup>th</sup> the traffic cameras registered a total of (980) violations with (14) violations remaining for processing. Of the total violations, Redflex and Jonesborough officers rejected (235) resulting in (731) violations mailed. The primary reasons for violations being rejected are Plate/Vehicle Obstruction, Glare/Weather Conditions, Incorrect Plate and Extended Vehicle.

The highest number of violations occurred at Food City (Southbound) with (321) violations followed by Jackson at Forrest with (266).





## Jonesborough Department of Public Safety Feb. 2025 Monthly Report

CITATIONS & ARRESTS









## Incidents - 02/01/2025 - 02/28/2025



## Memos - 02/01/2025 - 02/28/2025





## CRIMINAL INVESTIGATIONS

There are several open and active investigations currently and several Presentments scheduled for the Grand Jury in mid May.



## MOTOR VEHICLE CRASHES

A total of (21) crashes were reported and investigated for the month of Feb. Most crashes occurred on East/West Jackson Blvd; most crashes were over \$400 in damage with some resulting in a possible or confirmed injury.



## CANINE

For Feb., K9, *Cygan* was involved in (2) deployments and (16) training hours. K9, *Falco's* was involved in (6) deployments and (16) training hours. K9, *Daryl* was involved in (0) deployments and (19) training hours.

## RESERVES

The reserve officers contributed (11) hours for the month of