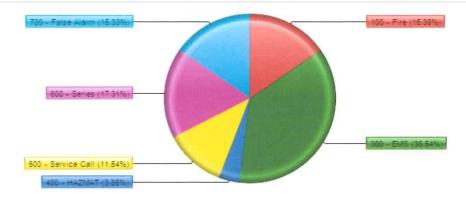

unteers:** 23 (Number of volunteer hours, 92); Additional Volunteers 4 (Number of volunteer hours, 10)

**Interactions:** Media – 1, Writer's Group – 4, TN Assoc of Museums – 16, Nancy performance in Kingsport – 110, JAMSA Meeting – 19, Story Brigade Meeting – 4, StoryTown Production Meeting – 2, StoryTown Rehearsal – 23, StoryTown Show – 150, Interviews – 1, Misc - 5

**Total for Month – 335** 

Fire - Incident Types Date: Monday, March 3, 2025 Time: 8:09:30 AM

Alarm Date between 2025-02-01

and 2025-03-01

# Fire Incident Type Breakdown

| Incident Type Gro  | ир |
|--------------------|----|
| 100 - Fire         | 8  |
| 300 - EMS          | 19 |
| 400 - HAZMAT       | 2  |
| 500 - Service Call | 6  |
| 600 - Series       | 9  |
| 700 - False Alarm  | 8  |
|                    | 52 |



Date: Monday, March 3, 2025 Time: 8:11:00 AM

| Incident<br>Type<br>Group | Incident<br>Type<br>Code | Alarm<br>Date               | Incident<br>Number | NFIRS<br>Number | Incident Type                                | Action Taken 1                           | Property<br>Use Code | Property Use                                        |
|---------------------------|--------------------------|-----------------------------|--------------------|-----------------|----------------------------------------------|------------------------------------------|----------------------|-----------------------------------------------------|
|                           |                          |                             |                    |                 |