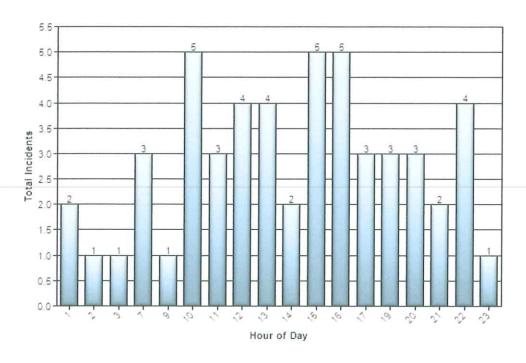

<br>9:18:48 PM  | 9:18 PM  | 908 SHELL RD                  | 600 | Good intent call, other                          | 0000133 |
| 25036021 | 2/28/2025<br>1:02:57 PM  | 1:02 PM  | 122 TIPTON RD                 | 311 | Medical assist, assist EMS crew                  | 0000134 |
| 25036089 | 2/28/2025<br>2:43:22 PM  | 2:43 PM  | 479 RIDGECREST RD             | 311 | Medical assist, assist EMS crew                  | 0000135 |
| 25036111 | 2/28/2025<br>3:04:53 PM  | 3:04 PM  | 264 HALES RD                  | 142 | Brush or brush-and-grass<br>mixture fire         | 0000136 |
| 25036329 | 2/28/2025<br>10:54:30 PM | 10:54 PM | 122 TIPTON RD                 | 311 | Medical assist, assist EMS crew                  | 0000137 |

## Monthly Breakdown of Incidents



## Hourly Breakdown of Incidents





## DEPARTMENT of PUBLIC SAFETY

123 BOONE STREET JONESBOROUGH TN 37659 PHONE 423-753-1053 FAX 423-753-1072

## Feb. 2025 Redflex Report

From Feb. 1<sup>st</sup> through Feb. 28<sup>th</sup> the traffic cameras registered a total of (980) violations with (14) violations remaining for processing. Of the total violations, Redflex and Jonesborough officers rejected (235) resulting in (731) violations mailed. The primary reasons for violations being rejected are Plate/Vehicle Obstruction, Glare/Weather Conditions, Incorrect Plate and Extended Vehicle.

The highest number of violations occurred at Food City (Southbound) with (321) violations followed by Jackson at Forrest with (266).





## Jonesborough Department of Public Safety Feb. 2025 Monthly Report

CITATIONS & ARRESTS









## I