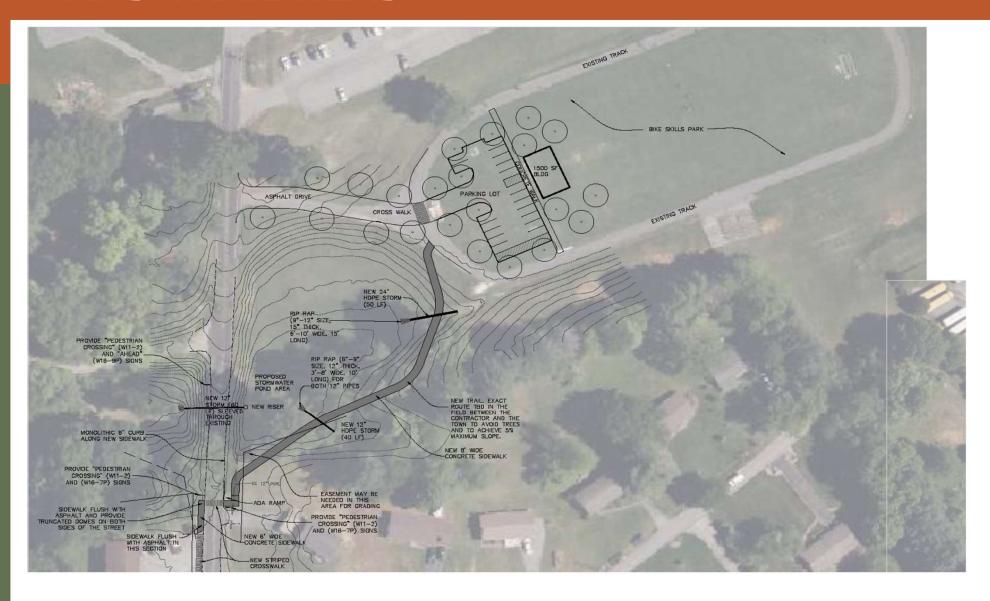

ecreation Trail Project

#### Access

 The park is open to citizens between sunrise and sunset

#### Ease of Maintenance

- The Town of Jonesborough has successfully developed and maintained numerous parks throughout the Town and has experience in maintaining trails and open spaces.
- The proposed project activities will not create any new routine operational maintenance responsibilities for the maintenance staff.

## PROJECT DESIGN ELEMENTS Trail Head & Recreation Trail Project

Total Project: \$3,083,599

Restroom Facilities: \$525,000

Parking Lot: \$100,000

Track Resurfacing: \$15,000

ADA Compliance: \$300,000

Recreation Trail Construction: \$1,500,000

Grading, Utilities, etc.: \$756,401

### PRELIMINARY SITE PLAN FRONTIER TRAIL



## PRELIMINARY SITE PLAN FOR PARK AND TRAIL HEAD



## PROJECT LOCATION MAP



## 3-YEAR PROJECT TIMELINE

Submit Application

Notification of Funding

Environmental Clearance

State Contracting

Project Design

Bidding & Award

Construction

Project Close-out

April 2025

August 2025

August – December 2025

December 2025

January - April 2026

May 2026

July 2026

January 2027











# THANKYOU FOR COMING!