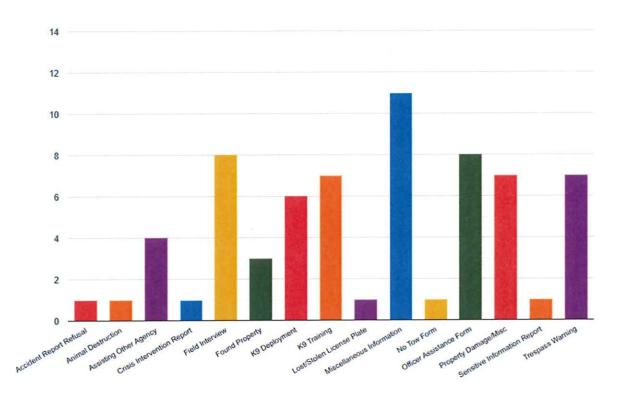

PHONE 423-753-1053 FAX 423-753-1072

## Feb. 2025 Redflex Report

From Feb. 1<sup>st</sup> through Feb. 28<sup>th</sup> the traffic cameras registered a total of (980) violations with (14) violations remaining for processing. Of the total violations, Redflex and Jonesborough officers rejected (235) resulting in (731) violations mailed. The primary reasons for violations being rejected are Plate/Vehicle Obstruction, Glare/Weather Conditions, Incorrect Plate and Extended Vehicle.

The highest number of violations occurred at Food City (Southbound) with (321) violations followed by Jackson at Forrest with (266).





## Jonesborough Department of Public Safety Feb. 2025 Monthly Report

CITATIONS & ARRESTS









## Incidents - 02/01/2025 - 02/28/2025



## Memos - 02/01/2025 - 02/28/2025





## CRIMINAL INVESTIGATIONS

There are several open and active investigations currently and several Presentments scheduled for the Grand Jury in mid May.



## MOTOR VEHICLE CRASHES

A total of (21) crashes were reported and investigated for the month of Feb. Most crashes occurred on East/West Jackson Blvd; most crashes were over \$400 in damage with some resulting in a possible or confirmed injury.



## CANINE

For Feb., K9, *Cygan* was involved in (2) deployments and (16) training hours. K9, *Falco's* was involved in (6) deployments and (16) training hours. K9, *Daryl* was involved in (0) deployments and (19) training hours.

## RESERVES

The reserve officers contributed (11) hours for the month of Feb. Reserve Officer Collins contributed most of these hours with (7) total.

## CODE