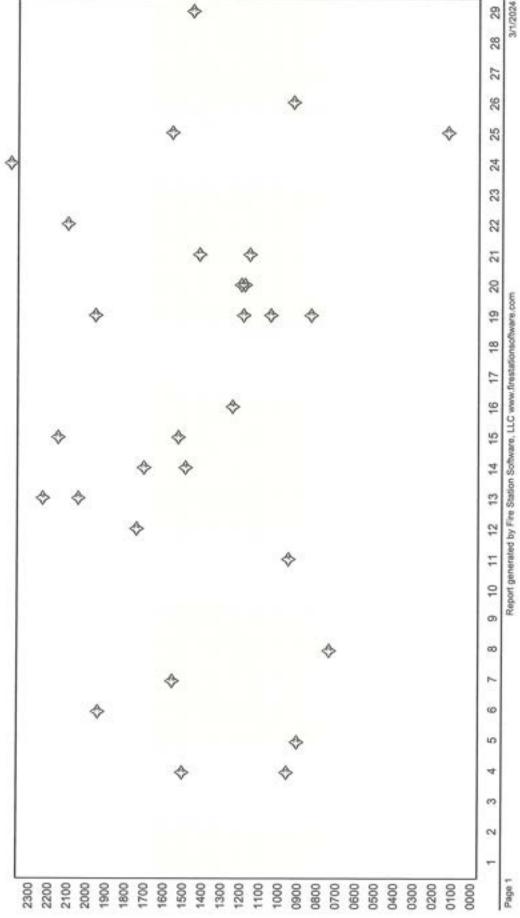

|
| 622 No incident found on arrival at dispatch address   | 1               |
| 700 False alarm or false call, other                   | 2               |
| 743 Smoke detector activation, no fire - unintentional | 1               |
| 745 Alarm system activation, no fire - unintentional   | 10              |
| 746 Carbon monoxide detector activation, no CO         | 1               |

Total Number of Incidents: 56
Total Number of Incident Types: 13



## Call History Graph for February 2024 Jonesborough Fire Department

(Assist, EMS, Fire, Fire Alarm, Fire Drill, Haz Mat, Medical Assist Motor Vehicle Accident, Other, Public Education, Public Service Special Duty)

Total Calls: 29

Total Calls (M-F 8am to 5pm): 14

Total Calls (other): 15

Legend: Fire = □ EMS = ○ Special Duty = ☆







| Day