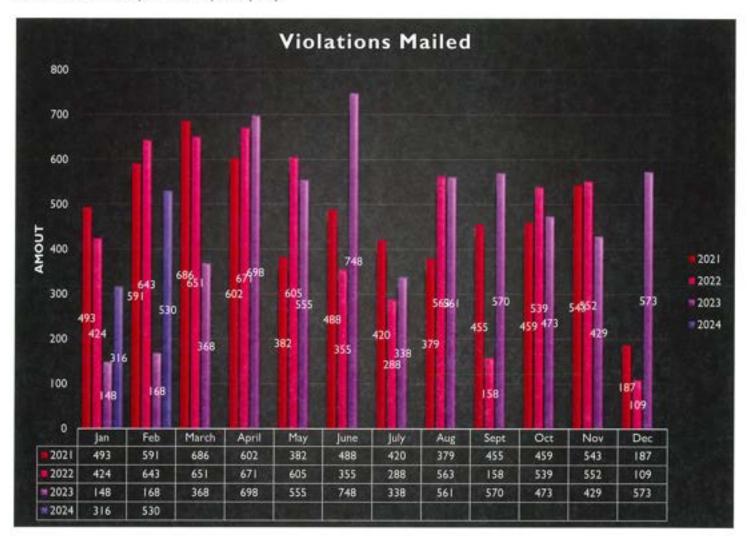

SERVICE

There were (1292) CAD Entries for the month of February.



### DEPARTMENT of PUBLIC SAFETY

123 BOONE STREET JONESBOROUGH TN 37659 PHONE 423-753-1053 FAX 423-753-1072

### February 2024 Redflex Report

From February 1st through February 29th the traffic cameras registered a total of (683) violations with (24) violations remaining for processing. Of the total violations, Redflex and Jonesborough officers rejected (129) resulting in (530) violations mailed. The primary reasons for violations being rejected are Plate/Vehicle Obstruction, Funeral Procession, Glare/ Weather Conditions, Incorrect Plate and Extended Vehicle.

The highest number of violations occurred at Forrest and Jackson Blvd. (Food City) with (126) violations followed by Jackson and Forrest (Westbound) with (133).



### Utility Manager Monthly Report February 2024

All utilities departments operated under normal operating conditions for the month of February.

Distribution department installed 23 new service taps and repaired 24 service leaks for the month of February. The distribution department also completed 27 miscellaneous work orders and located 175 TN 811 one calls.

Water Quality Department read 12,941 meters for the month of February. The Water Quality
Department cut off 147 meters with 90 of those for nonpayment. The Water Quality Department had a
total of 15,170 total actions taken in the month of February. As of February 29th, Water Quality
Department has changed out 12,749 meters to the new AMR meter system. The Water Quality
Department completed all scheduled flushing for the month of