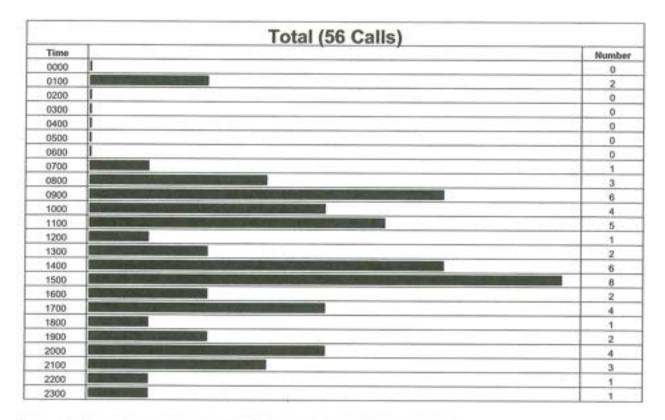

|
| 622 No incident found on arrival at dispatch address   | 1               |
| 700 False alarm or false call, other                   | 2               |
| 743 Smoke detector activation, no fire - unintentional | 1               |
| 745 Alarm system activation, no fire - unintentional   | 10              |
| 746 Carbon monoxide detector activation, no CO         | 1               |

Total Number of Incidents: 56
Total Number of Incident Types: 13



## Call History Graph for February 2024 Jonesborough Fire Department

(Assist, EMS, Fire, Fire Alarm, Fire Drill, Haz Mat, Medical Assist Motor Vehicle Accident, Other, Public Education, Public Service Special Duty)

Total Calls: 29

Total Calls (M-F 8am to 5pm): 14

Total Calls (other): 15

Legend: Fire = □ EMS = ○ Special Duty = ☆







| Day