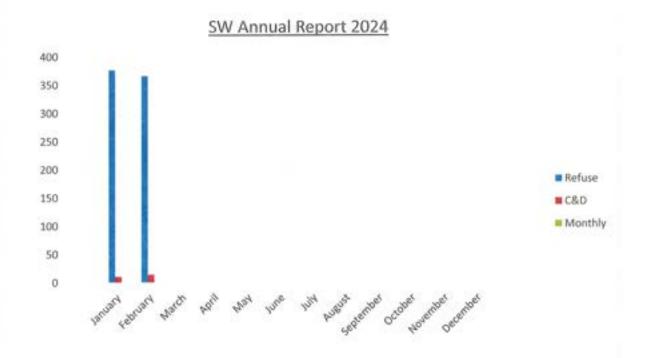

I have attached Malcolm Highsmith's cost analysis of our speed tables.

The Town currently has 32 speed tables and 9 crosswalks downtown. The approximate cost of each speed table is \$1,160.00. In addition, the Town will spend approximately \$10,000.00 per year on maintenance. None of these figures include labor.