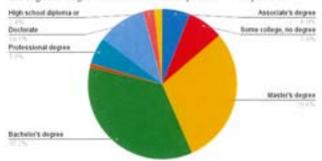

#### Education of surveyed students and parents

Our surveys show that we are also reaching families of all education levels. Art education in public schools has decreased considerably over the past 10 years. The Brookings Institution has conducted studies showing how art education benefits children and in turn benefits the health of civil society. While 75 % of the families surveyed have a college degree, 25% stated that they have a High School Diploma, a professional degree, or some college. We wish to reach more children that fall into this category and think future in-school programming might be the answer. Transportation is usually a main issue for families that fall in the lower economic and education levels.

Count of Student For parent/guardian or adult student: What is the highest degree or level of school you have completed?