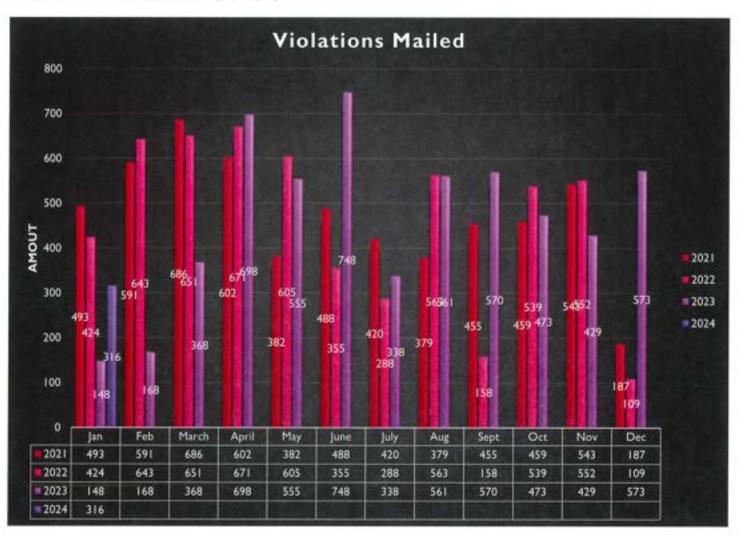

Mayor Vest said the Police Department issued 273 citations during the month of December 2023, with 97 for speeding, 19 – financial responsibility, 33 – registration violation, 1 – seatbelt law, 9 - failure to obey traffic control device, 1 – due care, 58 – light violations, 39 – hands-free cell phone use/cell phone in a school zone, 181 – written warnings issued for various violations; 7 – parking citations, and 2 – Municipal Ordinance Violations. Mayor Vest said that there 35,000 vehicles pass through Jonesborough on a daily basis and appreciates all that the Public Safety Department does.