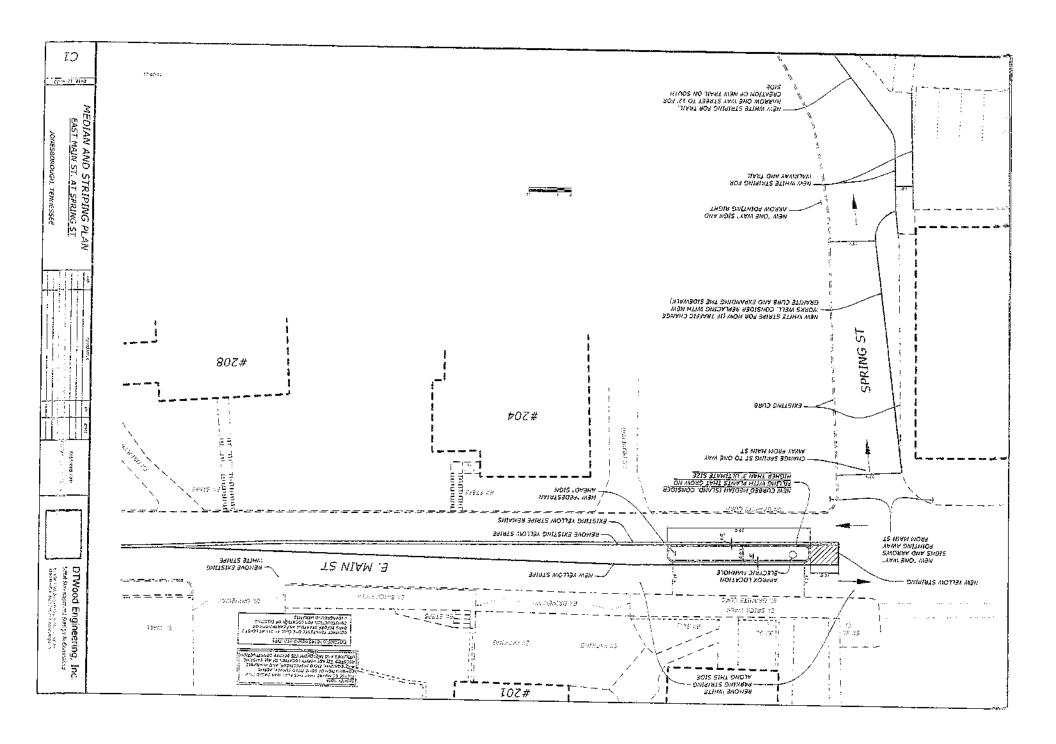

#### INSERT AGREEMENT

The next item on the agenda was traffic improvements at intersection of Boone, East Main, Spring, and Fox streets. Mayor Vest said this project would be divided into the following work schedule: (1) Removal of the three parking spaces on East Main Street, (2) Installation of concrete island east of Spring Street and tapering up to the upper Baptist Church parking lot and extending into the westbound land no wider than 6 feet at its widest point. This will be completed with a mountable concrete curb stained to match the granite curb with a combination of concrete and plantings in the center. (3) Installation of a pedestrian safety island on Boone Street, constructed similarly to the one on East Main

Street. (4) Establish Spring Street as one-way traveling southwest from Main Street to Franklin. (5) Installation of a curbed island at the Franklin/Spring Street intersection to prevent two-way traffic beyond Franklin Ave. (6) Installation of signage. (7) Installation of a sidewalk on the north side of Spring Street from East Main Street to Franklin. (8) Installation of a crosswalk on East Main Street from the Baptist Church to Spring Street sidewalk. Discussion took place by Board members and Town staff in regard to the proposed traffic intersection improvements. Alderman Wolfe suggested that the BMA hold off on the East Main Street portion of the project until stakeholders are made aware of the proposed changes. With there being no further discussion, Mayor Vest called for a motion. Alderman Wolfe made the motion to approve establishing Spring Street as one-way traveling southwest from Main Street to Franklin, installation of a curbed island at the intersection of Franklin Ave and Spring Street to prevent two-way traffic beyond Franklin Ave, installation of signage, and that consideration of the East Main Street portion of the project be delayed until after stakeholders have been notified and brought back for approval at a future meeting. The motion was seconded by Alderman Causey. and duly passed.