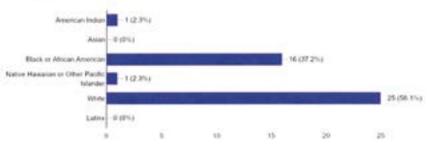

#### Race/Ethnicity of Students

According to Census.gov, the Town of Jonesborough has a population consisting of 86.6% Caucasian, 2.1% Hispanic or Latin, and 3.9% Black/African-American, 5.1% Asian, and 4.0% two or more races. The statistics from our survey show that we need to make stronger efforts to attract more diverse audiences to our classes. We see very diverse audiences here at the McKinney Center and feel that our survey efforts need to be stronger as well.

#### Crowns Survey

The graph to the right is demographic information from the, Crowns, survey. As you can see here, this program brought a very diverse crowd into the McKinney Center in 2023. We hope to continue partnerships with organizations like UMOJA to continue making everyone feel at home in the McKinney Center.