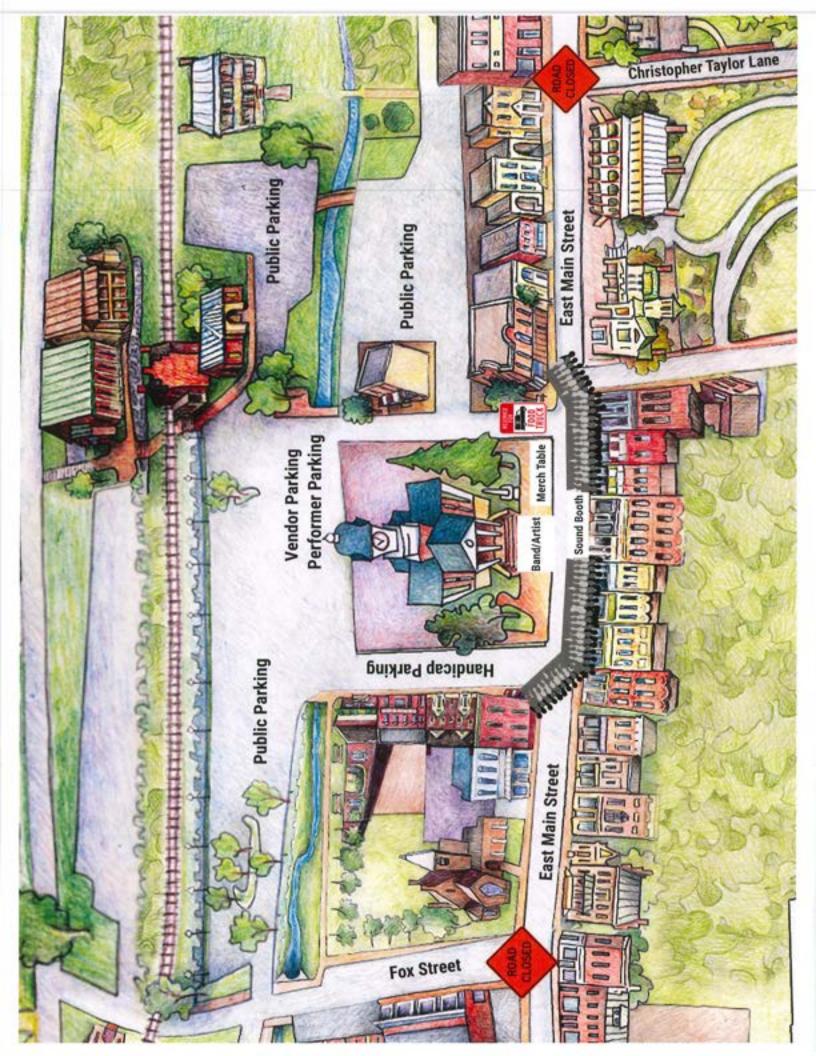

#### INSERT AGREEMENT

The next item on the agenda was traffic improvements at intersection of Boone, East Main, Spring, and Fox streets. Mayor Vest said this project would be divided into the following work schedule: (1) Removal of the three parking spaces on East Main Street, (2) Installation of concrete island east of Spring Street and tapering up to the upper Baptist Church parking lot and extending into the westbound land no wider than 6 feet at its widest point. This will be completed with a mountable concrete curb stained to match the granite curb with a combination of concrete and plantings in the center. (3) Installation of a pedestrian safety island on Boone Street, constructed similarly to the one on East Main

Street. (4) Establish Spring Street as one-way traveling southwest from Main Street to Franklin. (5) Installation of a curbed island at the Franklin/Spring Street intersection to prevent two-way traffic beyond Franklin Ave. (6) Installation of signage. (7) Installation of a sidewalk on the north side of Spring Street from East Main Street to Franklin. (8) Installation of a crosswalk on East Main Street from the Baptist Church to Spring Street sidewalk. Discussion took place by Board members and Town staff in regard to the proposed traffic intersection improvements. Alderman Wolfe suggested that the BMA hold off on the East Main Street portion of the project until stakeholders are made aware of the proposed changes. With there being no further discussion, Mayor Vest called for a motion. Alderman Wolfe made the motion to approve establishing Spring Street as one-way traveling southwest from Main Street to Franklin, installation of a curbed island at the intersection of Franklin Ave and Spring Street to prevent two-way traffic beyond Franklin Ave, installation of signage, and that consideration of the East Main Street portion of the project be delayed until after stakeholders have been notified and brought back for approval at a future meeting. The motion was seconded by Alderman Causey. and duly passed.