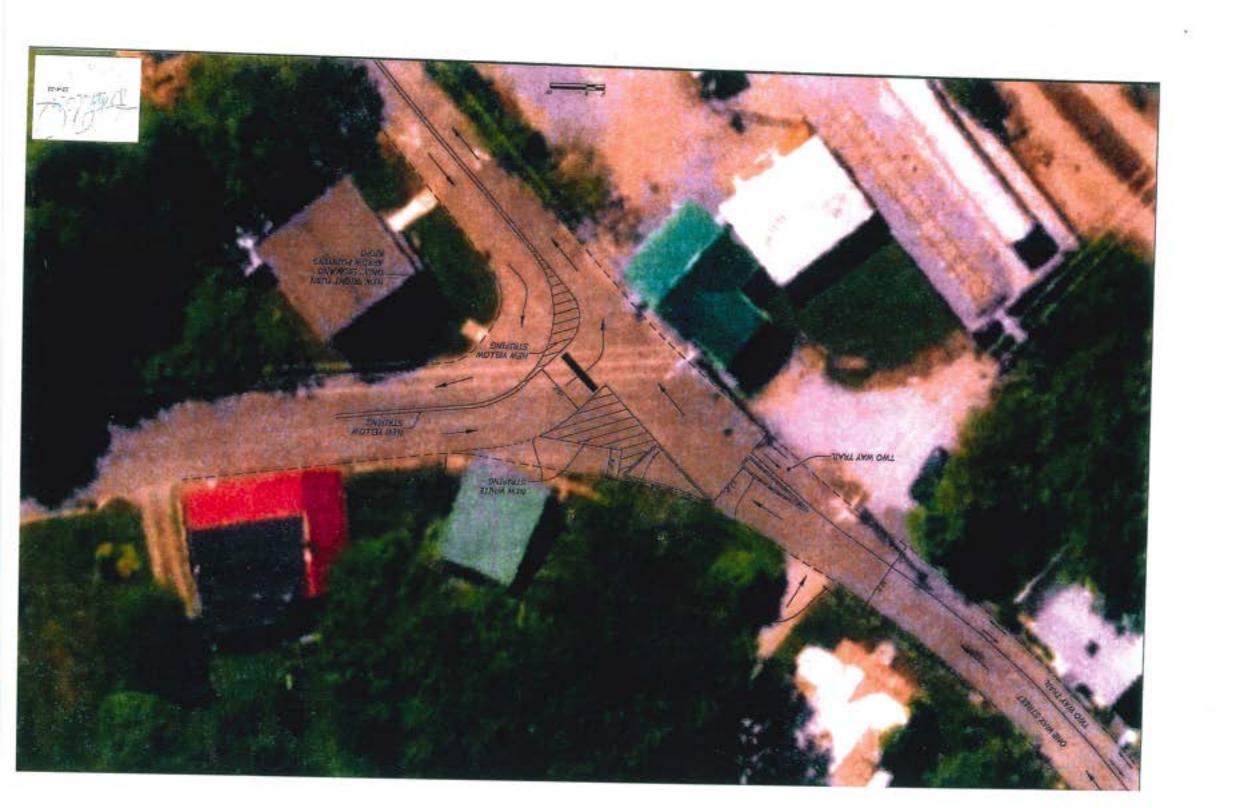

#### INSERT AGREEMENT

The next item on the agenda was traffic improvements at intersection of Boone, East Main, Spring, and Fox streets. Mayor Vest said this project would be divided into the following work schedule: (1) Removal of the three parking spaces on East Main Street, (2) Installation of concrete island east of Spring Street and tapering up to the upper Baptist Church parking lot and extending into the westbound land no wider than 6 feet at its widest point. This will be completed with a mountable concrete curb stained to match the granite curb with a combination of concrete and plantings in the center. (3) Installation of a pedestrian safety island on Boone Street, constructed similarly to the one on East Main

Street. (4) Establish Spring Street as one-way traveling southwest from Main Street to Franklin. (5) Installation of a curbed island at the Franklin/Spring Street intersection to prevent two-way traffic beyond Franklin Ave. (6) Installation of signage. (7) Installation of a sidewalk on the north side of Spring Street from East Main Street to Franklin. (8) Installation of a crosswalk on East Main Street from the Baptist Church to Spring Street sidewalk. Discussion took place by Board members and Town staff in regard to the proposed traffic intersection improvements. Alderman Wolfe suggested that the BMA hold off on the East Main Street portion of the project until stakeholders are made aware of the proposed changes. With there being no further discussion, Mayor Vest called for a motion. Alderman Wolfe made the motion to approve establishing Spring Street as one-way traveling southwest from Main Street to Franklin, installation of a curbed island at the intersection of Franklin Ave and Spring Street to prevent two-way traffic beyond Franklin Ave, installation of signage, and that consideration of the East Main Street portion of the project be delayed until after stakeholders have been notified and brought back for approval at a future meeting. The motion was seconded by Alderman Causey. and duly passed.