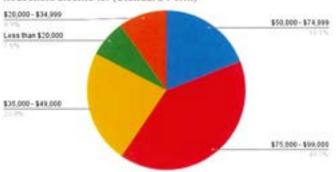

#### Income of surveyed students and parents

Count of Student For parent/guardian or adult student: Your household income is: (Standard Form)

According to census.gov, the median household income for Washington County, TN is \$58,507. For Jonesborough, TN, it is \$68,802. Most of our students fall into the same category. However, we are grateful to provide scholarships to students from families in a lower financial bracket. The average family of four that applies for scholarship here has a household income of \$22,128. The national poverty level for a family of four is a household income of \$31,200. Approximately 21% of our students fall below the National Poverty Level. The McKinney Center was able to provide several scholarships in 2023, and with the establishment of the Ernest McKinney Memorial Scholarship, the reach will even be greater in the future.