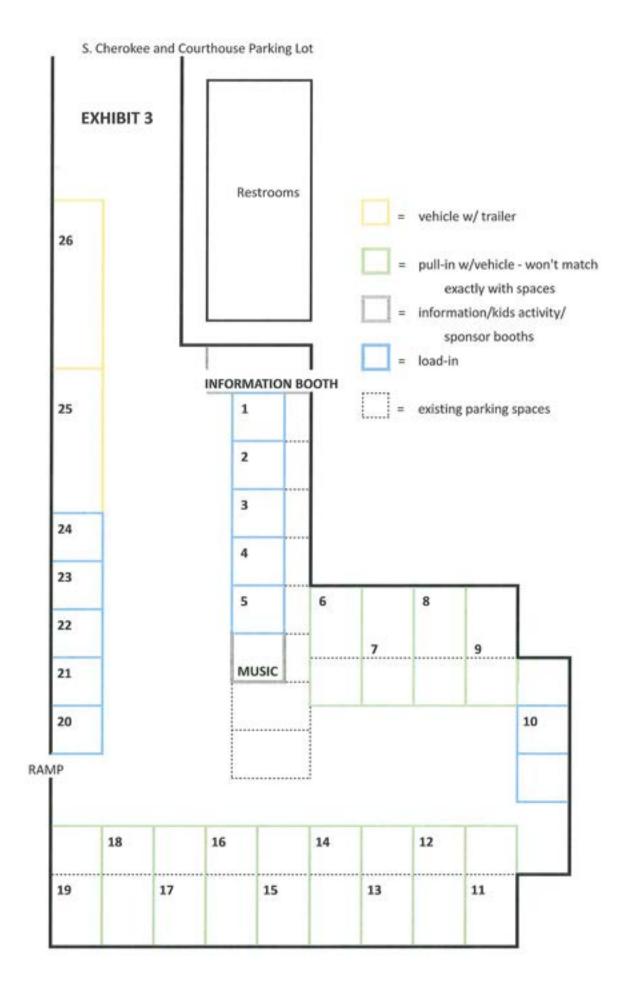

- 9. Declaration of Town Equipment as Surplus
- 10. Special Event Application Requests:
  - a. Mill Spring Makers Faire
  - b. Jonesborough Locally Grown 2024 Farmers Market & 3rd Thursday Burger Nights
  - c. Girls on the Run 5-K
  - d. 2024 Music-On-The-Square Season
  - e. 2024 Brews & Tunes
  - f. 2024 Memorial Day and Veterans Day Events
- 11. Outdoor Use Area Permit Renewal Application Requests