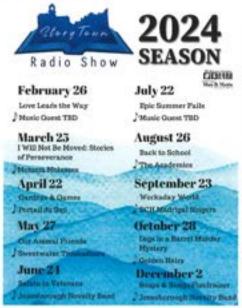

#### StoryTown:

- The StoryTown 2024 season announcement was released today on social media. The regular season will be February through October with the holiday show on December 2<sup>nd</sup>.
- There will be advertisements for local businesses this season. Several businesses has expressed interest in these.

#### StoryTown Radio Show

The month began with a potluck for the StoryTown Radio Show cast, crew, McKinney Center staff, and members of the Story Brigade. There were 26 people in attendance. (In addition to McKinney Center staff there was Laurie H, Paula M, Paul H, John Saylor, Anni Z, Nancy R, Tim and Beth H, Doug and Denise G, Tristan G, Guerry M, Linda P, Hannah Joy P, Matt Gulley, Gregg H, Jonathan B, Catherine and Wallace S, Marcy H, and Leticia P.) Over the course of the two hour meeting, ideas were tossed out for the 13th season of the Radio Show. The cast is excited to incorporate more traditional, radio broadcast elements into the show including reoccurring characters, stories in serial format, and original commercials. Ideas included having the Shanks Oak as a reoccurring character to share the history of the town.

#### Progress on 13th Season:

- Themes have been set for all ten shows and musical guests have been lined up, save for July 22, 2024.
- Season poster created by Skye McFarland and posted online. Theresa distributed some at the Kiwanis meeting.