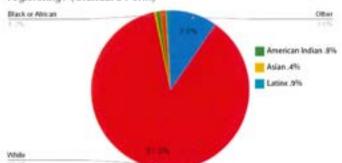

#### Race/Ethnicity of Students

According to Census.gov, the Town of Jonesborough has a population consisting of 86.6% Caucasian, 2.1% Hispanic or Latin, and 3.9% Black/African-American, 5.1% Asian, and 4.0% two or more races. The statistics from our survey show that we need to make stronger efforts to attract more diverse audiences to our classes. We see very diverse audiences here at the McKinney Center and feel that our survey efforts need to be stronger as well.