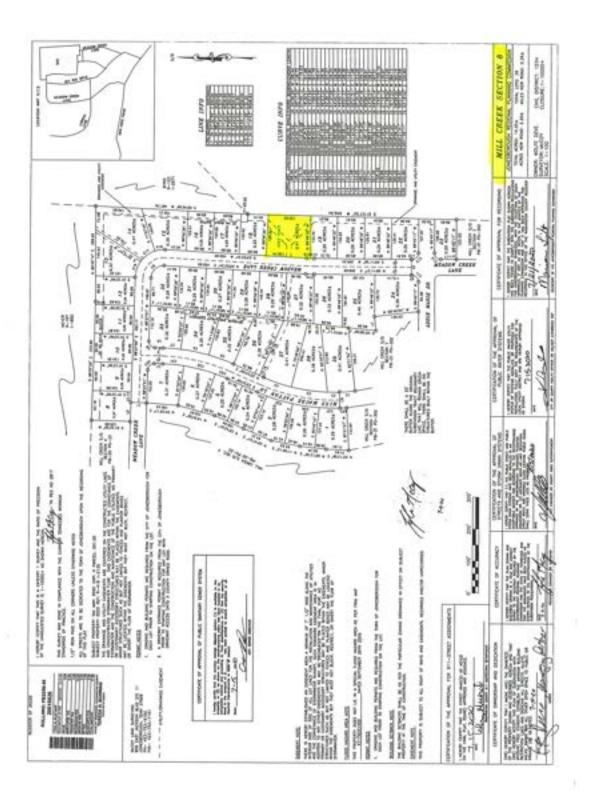

#### 7. **NEW BUSINESS**

- A. Presentation by the Washington County Property Assessor;
- B. Discussion and possible action concerning first reading of an Ordinance, Title 10 Offenses-Miscellaneous, creating a new Chapter 4-Parks, Green Spaces, Trails, and Public Property;
- C. Discussion and possible action concerning approval of the 2023-2024 Barn/Land Lease for 17 acres of Town property on Arnold Road;
- D. Discussion and possible action concerning approval of rental increase rates on Community Organization Rentals at the McKinney Center;
- E. Discussion and possible action concerning approval of transfer of ownership of the retention pond areas at Mill Creek Sections 8 and 9;
- F. Discussion and possible action concerning approval of an extension of BurWil's Contract for the K-8 School Project;
- G. Discussion and possible action concerning approval of the Lease Agreement with the International Storytelling Center;
- H. Adjournment.