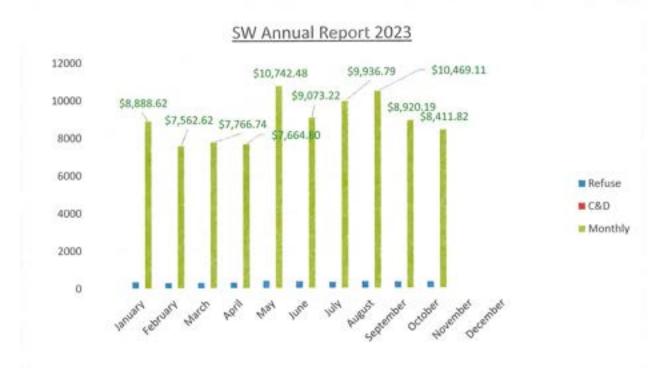

lountville). The collection, removal, and disposal of MSW represents an essential and viable service for the community and the quality of life. The methods of waste management mentioned above are just one key goal in the efforts to achieve the overall goal of source reduction.

The chart below represents the monthly total tonnage collected from the residential and commercial customers. The chart shows a slight decrease in tonnage collected from the previous month (September). The cost to dispose of refuse at Eco Safe Environmental was \$8,411.82.

<u>Junk Collection</u>: There were 55 calls from homeowners requesting junk to be collected. They can have bulk items collected such as: appliances, box springs, mattresses, household furniture, and other debris (no trash), collected each week.



## FYI:

I had a discussion with Mr. Ford about the status of recycling buildings. He explained to me that the current location was going to be the new home for the Street and Parks and Recreation Departments.

Solid Waste will maintain the existing structure which is used for storage of sanitation vehicles, salt, and other misc. equipment. Unfortunately, there was only one bidder when the bids were first opened, and they decided to reopen the bids later. But the one bidder was the only bid at that time as well and his bid was twice as much as the first bid.

Bid #1- \$210,000.00

Bid #2- \$400,000.00

Unfortunately, both garbage trucks were out of operation for a very short time with mechanical issues (10-20), but quick thinking by the maintenance staff prevented us from not providing g