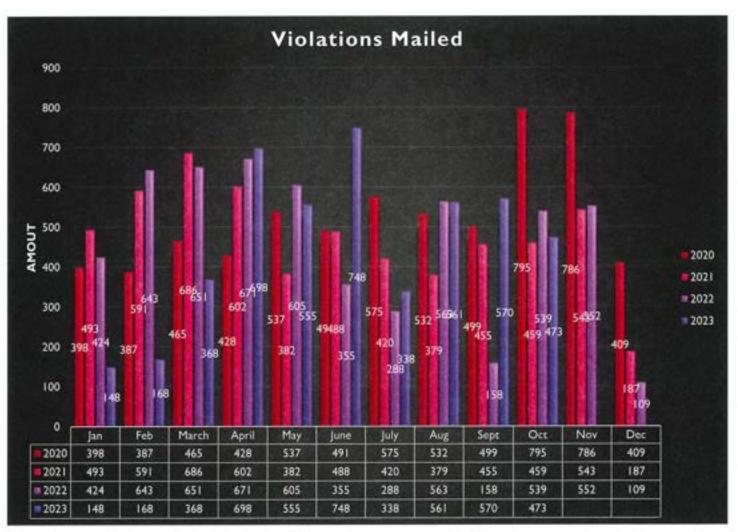

FETY

123 BOONE STREET JONESBOROUGH TN 37659 PHONE 423-753-1053 FAX 423-753-1072

#### October 2023 Redflex Report

From October 1<sup>st</sup> through October 31<sup>st</sup> the traffic cameras registered a total of (660) violations with (28) violations remaining for processing. Of the total violations, Redflex and Jonesborough officers rejected (159) resulting in (473) violations mailed. The primary reasons for violations being dismissed were Plate/Signal/Vehicle Obstruction (66) and Incorrect/Incomplete DMV, Sun Glare/Weather/Nature, and Extended Vehicle (63). There were (30) rejections for Wrong or No DMV/ Paper Plates.

The highest number of violations occurred at Forrest at Jackson- Food City (Southbound) with (181) violations followed by Jackson at Forrest (Westbound) with (132).



# 2023 BUILDING PERMITS REPORT

|                           | # PERMITS                          | AMOUNT               | FEES                                                                 | NEW     | COMMERCIAL      | RENOVATIONS PLUMBING MECHANICAL MISCELLANEOUS                 | ADDITIONS                                                                                                      | SIGNS |
|---------------------------|------------------------------------|----------------------|----------------------------------------------------------------------|---------|-----------------|---------------------------------------------------------------|----------------------------------------------------------------------------------------------------------------|-------|
| January