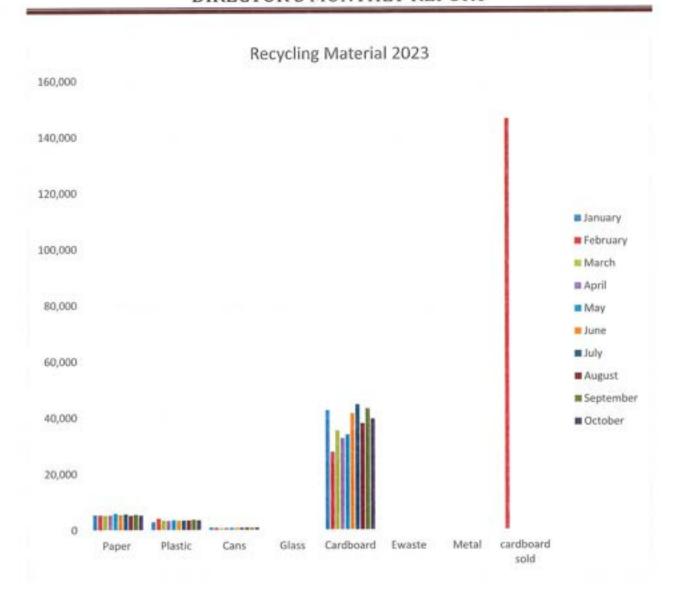

am has collected 477,940 lbs. (239 tons) of recycling material from our recycling customers, thus far for 2023. There has been discussion about the possibility of discontinuing the recycling program, permanently.

Without the capability of baling any materials (cardboard/plastic) collected from our curb-side program (electricity) we do not collect the maximum amount of revenue from our vendors.

| 5365          |                               |
|---------------|-------------------------------|
| 3545          |                               |
| 920           |                               |
| Not Accepted! |                               |
| 39,550        |                               |
| 0             |                               |
|               | 3545 920 Not Accepted! 39,550 |



# YARD-WASTE/MULCH:

We continue to sell a very good product (mulch) to the public! We have been taking some of the leaf compost to the new school for landscaping purposes.

# E-WASTE:

Nothing to Report!

# TOWN OF JONESBOROUGH BOARD OF MAYOR AND ALDERMEN AGENDA PRESENTATION

| DATE:    | NOVEMBER 13, 2023             | AGENDA ITEM #:_                | 7-a    |
|----------|-------------------------------|--------------------------------|--------|
| SUBJECT: | Report on Debt Schedules - Go | eneral Obligation Bond, Series | 3 2023 |
|          |                               |                                |        |

#### BACKGROUND:

When public entities borrow money, they must file a Debt Report with the governing body within 45 days following issuance. They must also file a copy wit