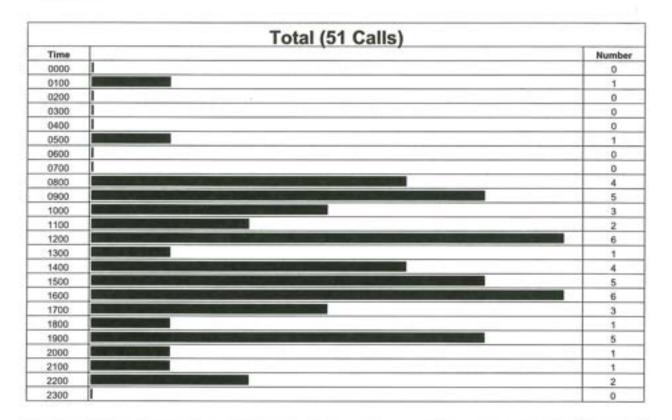

| 6     |
| ♦          |          |           | <b>♦</b>         |          |          |          | 00    |
|            |          |           |                  |          |          |          | 7     |
|            |          |           |                  | <b>♦</b> |          |          | 9     |
|            |          |           |                  |          |          |          | 10    |
|            |          | <b>*</b>  |                  |          |          |          | 4     |
|            |          |           |                  |          |          |          | 60    |
|            |          | *         | >                | * *      |          |          | 2     |
|            |          |           |                  |          |          |          | -     |



| Day                 | Number |
|---------------------|--------|
| Sunday Monday       | 9      |
| Monday              | 8      |
| Tuesday             | 11     |
| Wednesday Wednesday | 6      |
| Thursday            | 8      |
| Friday              | 7      |
| Saturday            | 2      |

#### Jonesborough Department of Public Safety October 2023 Monthly Report

#### CITATIONS

The department issued a total of (350) citations for the month of October which consisted of the following violations: (157) Speeding, (26) Financial Responsibility, (30) Registration Violations, (4) Seatbelt Law, (12) Failure to Obey Traffic Control Device, (4) Due Care, (55) Light Law Violations, (34) Hands-Free Cell Phone Use/Cell Phone in School Zone, as well as other moving violations. There were also