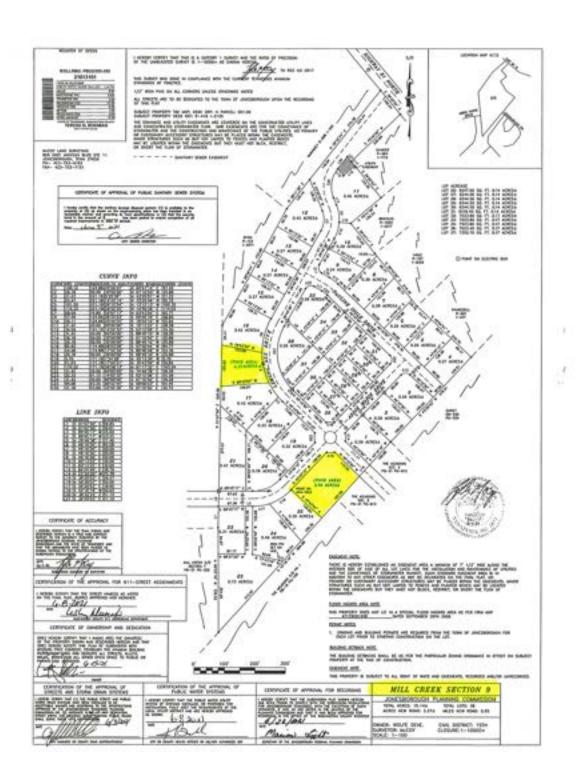

#### 7. **NEW BUSINESS**

- A. Presentation by the Washington County Property Assessor;
- B. Discussion and possible action concerning first reading of an Ordinance, Title 10 Offenses-Miscellaneous, creating a new Chapter 4-Parks, Green Spaces, Trails, and Public Property;
- C. Discussion and possible action concerning approval of the 2023-2024 Barn/Land Lease for 17 acres of Town property on Arnold Road;
- D. Discussion and possible action concerning approval of rental increase rates on Community Organization Rentals at the McKinney Center;
- E. Discussion and possible action concerning approval of transfer of ownership of the retention pond areas at Mill Creek Sections 8 and 9;
- F. Discussion and possible action concerning approval of an extension of BurWil's Contract for the K-8 School Project;
- G. Discussion and possible action concerning approval of the Lease Agreement with the International Storytelling Center;
- H. Adjournment.