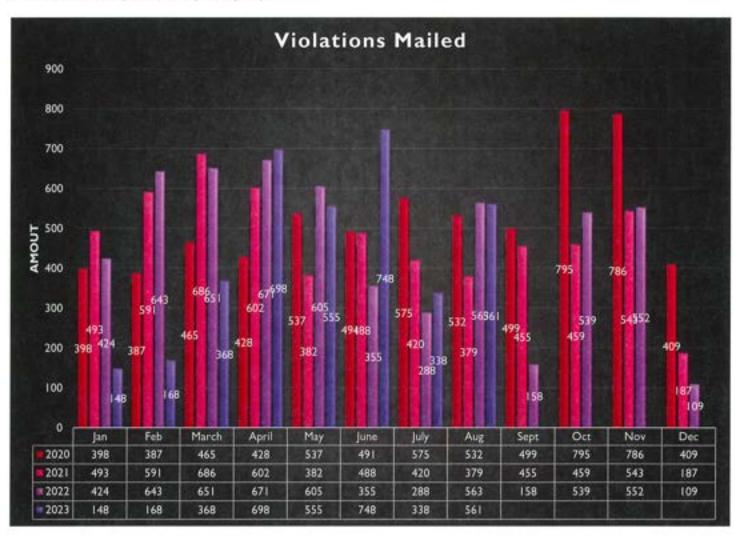

August.





123 BOONE STREET JONESBOROUGH TN 37659 PHONE 423-753-1053 FAX 423-753-1072

# August 2023 Redflex Report

From August 1<sup>st</sup> through August 31<sup>st</sup> the traffic cameras registered a total of (718) violations with (7) violations remaining for processing. Of the total violations, Redflex and Jonesborough officers rejected (150) resulting in (561) violations mailed. The primary reasons for violations being dismissed were Plate/Signal/Vehicle Obstruction (55) and Incorrect/Incomplete DMV, Sun Glare/Weather/Nature, and Extended Vehicle (43). There were (31) rejections for Wrong or No DMV/ Paper Plates.

The highest number of violations occurred at Forrest at Jackson- Food City (Southbound) with (362) violations followed by Jackson at Forrest (Westbound) with (118).





# Jonesborough Fire Department Call History Report by Date - Main Station 9/1/2023 - 9/30/2023

| Total          | 00:10                | 00:23                                    | 00:14                              | 00:34                                                | 01:24                                    | 00:15                       | 00:10                | 00:28                       | 00:00                                                | 00:39                   | 00:05                              | 00:18                                          | 00:36                   | 11:00                                                | 00:00                              | 70:00                              | 00:16                              | 01:09