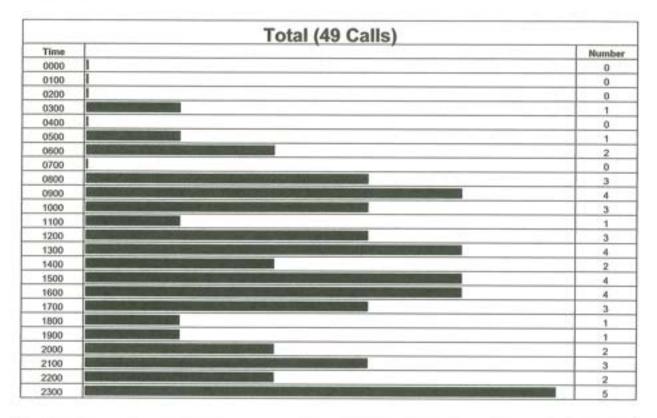

| 1               |
| 440 Electrical wiring/equipment problem, other         | 1               |
| 500 Service Call, other                                | 6               |
| 553 Public service                                     | 5               |
| 600 Good intent call, other                            | 3               |
| 611 Dispatched & canceled en route                     | 6               |
| 622 No incident found on arrival at dispatch address   | 1               |
| 743 Smoke detector activation, no fire - unintentional | 1               |
| 745 Alarm system activation, no fire - unintentional   | 4               |

Total Number of Incidents: 49
Total Number of Incident Types: 15



#### Jonesborough Fire Department Call Distribution Report 9/1/2023 - 9/30/2023



| Day              | Number |
|------------------|--------|
| Sunday           | 2      |
| Monday Monday    | 9      |
| Tuesday          | 5      |
| Wednesday East 1 | 11     |
| Thursday         | 7      |
| Friday           | 8      |
| Saturday         | 7      |



#### September 2023 Monthly Report

#### Amber Crumley, Director of Special Events

- Continue to work with Matt Gulley on purchasing items and prepping for the National Storytelling Festival and working on two new shirt designs for the festival, with one being a haunted courthouse shirt we will push for Halloween.
- Ticketing duties for September 2023 completed:
  - September 2023 ticketing revenue and donation through the ticketing site was \$55,461.00.
  - Completed event audit & financials for: Easts on Main Street,