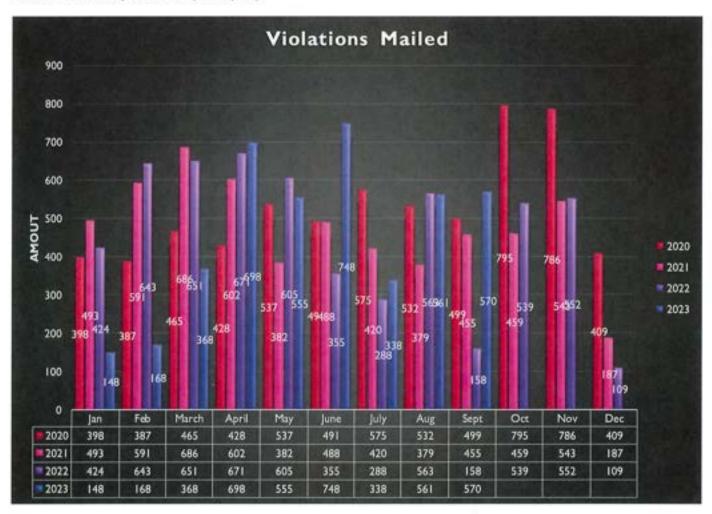

ARTMENT of PUBLIC SAFETY

123 BOONE STREET JONESBOROUGH TN 37659 PHONE 423-753-1053 FAX 423-753-1072

# September 2023 Redflex Report

From September 1st through September 30th the traffic cameras registered a total of (711) violations with (17) violations remaining for processing. Of the total violations, Redflex and Jonesborough officers rejected (124) resulting in (570) violations mailed. The primary reasons for violations being dismissed were Plate/Signal/Vehicle Obstruction (41) and Incorrect/Incomplete DMV, Sun Glare/Weather/Nature, and Extended Vehicle (52). There were (31) rejections for Wrong or No DMV/ Paper Plates.

The highest number of violations occurred at Forrest at Jackson-Food City (Southbound) with (365) violations followed by Jackson at Forrest (Westbound) with (115).



# Jonesborough Department of Public Safety August 2023 Monthly Report

#### CITATIONS

The department issued a total of (316) citations for the month of August, which consisted of the following violations: (113) Speeding, (27) Financial Responsibility, (36) Registration Violations, (10) Seatbelt Law, (18) Failure to Obey Traffic Control Device, (2) Due Care, (60) Light Law Violations, (34) Hands-Free Cell Phone Use/Cell Phone in School Zone, as well as other moving violations. There were also (154) written warnings issued for various violations. There was (1) Parking Citation and (2) Municipal Ordinance Violation.

#### ARRESTS

A total of (61) arrests were made for the month of August, including (6) DUIs, (0) Felony Charges, and (61) Misdemeanor Charges.

#### CRIMINAL INVESTIGATIONS

C